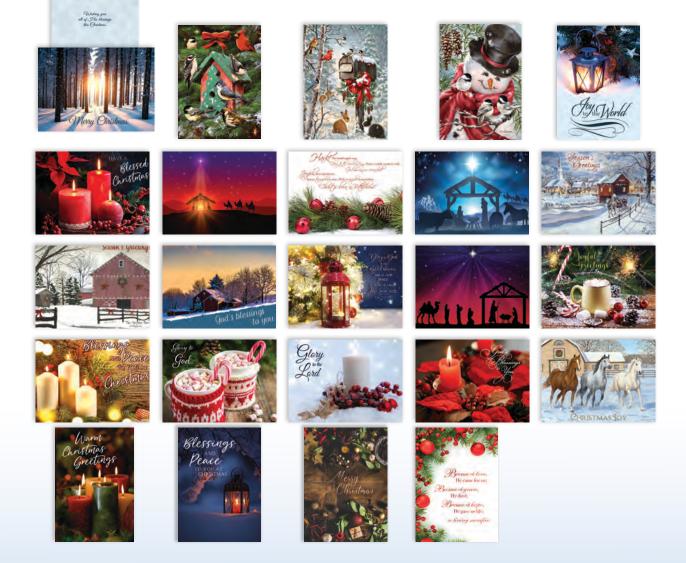

#### SHARED BLESSINGS COLLECTION

48 Cards - 4.72" x 6.5" • 2 each of 24 designs • \$17.99 Each card decorated on the inside • White Envelopes Box Dimensions - 6.7" x 4.86"x 3.4" • Case quantity 24

#### SBVC22667

© Shutterstock, © Persis Clayton Weirs,

- © Dona Gelsinger, © Depositphotos, Inc.,
- © iStock by Getty Images, © GREG & COMPANY LLC, © © Jess Hager, © Billy Jacobs