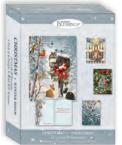

# SHARED BLESSINGS COLLECTION

12 Cards - 4.72" x 6.5" ~ 3 each of 4 designs • \$7.49 Each card decorated on the inside • White Envelopes Box Dimensions - 7.087" x 5.158"x 1.18" • Case quantity 48

#### WINTER BIRDS **KJV Scripture** SBCA22415

© Russ Cannizzaro Design, © Dona Gelsinger, © GREG & COMPANY © Rosemary Millette,