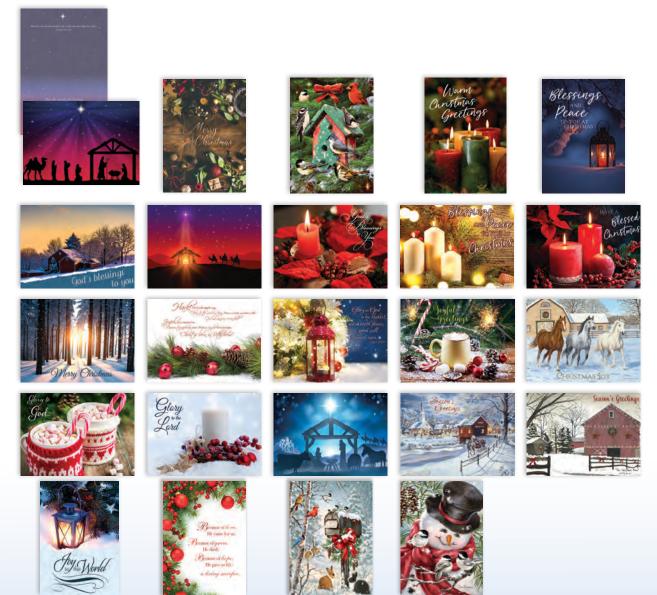

#### SHARED BLESSINGS COLLECTION

48 Cards - 4.72" x 6.5" • 2 each of 24 designs • \$17.99 Each card decorated on the inside • White Envelopes Box Dimensions - 6.7" x 4.86"x 3.4" • Case quantity 24