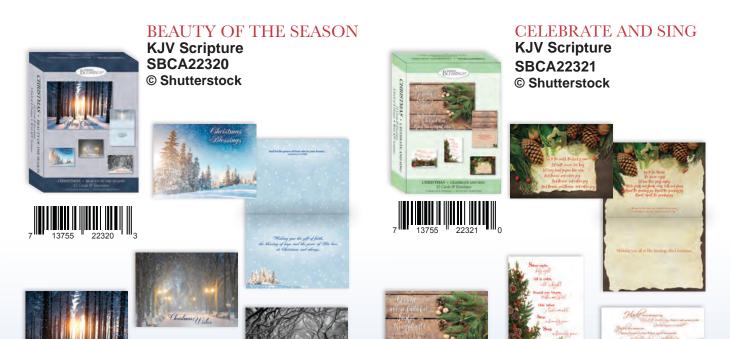

#### SHARED BLESSINGS COLLECTION

12 Cards - 4.72" x 6.5" ~ 3 each of 4 designs • \$7.49 Each card decorated on the inside • White Envelopes Box Dimensions - 7.087" x 5.158"x 1.18" • Case quantity 48

LIGHT OF THE WORLD **KJV Scripture** SBCA22416 © Shutterstock