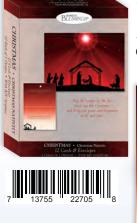

PEACE ON EARTH

**KJV Scripture** 

© Shutterstock

SBCA22219

WWW.CROWNPOINTGRAPHICS.COM

12 Cards - 4.72" x 6.5" ~ 3 each of 4 designs • \$7.49 Each card decorated on the inside • White Envelopes Box Dimensions - 7.087" x 5.158"x 1.18" • Case quantity 48