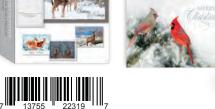

PEACE ON EARTH

**KJV Scripture** 

© Shutterstock

SBCA22219

WWW.CROWNPOINTGRAPHICS.COM

12 Cards - 4.72" x 6.5" ~ 3 each of 4 designs • \$7.49 Each card decorated on the inside • White Envelopes Box Dimensions - 7.087" x 5.158"x 1.18" • Case quantity 48

#### WINTER BIRDS II KJV Scripture SBCA22319 © Sinead Jones, © Dona Gelsinger, © Jane Maday, © Barb Tourtillotte

elsinger, rtillotte PEACEFUL CHRISTMAS KJV Scripture

SBCA22562 © Depositphotos, Inc.

KJV Scripture SBCA22658 © 2010 Sam Timm, © Jess Hager © Dona Gelsinger, ©Abraham Hunter Art, Inc.