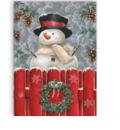

#### SNOWMAN AND FRIENDS **KJV Scripture**

SBCA22413 © Emma Leach, © Dona Gelsinger, © Laurie Korsgaden

WWW.CROWNPOINTGRAPHICS.COM

12 Cards - 4.72" x 6.5" ~ 3 each of 4 designs • \$7.49 Each card decorated on the inside • White Envelopes Box Dimensions - 7.087" x 5.158"x 1.18" • Case quantity 48