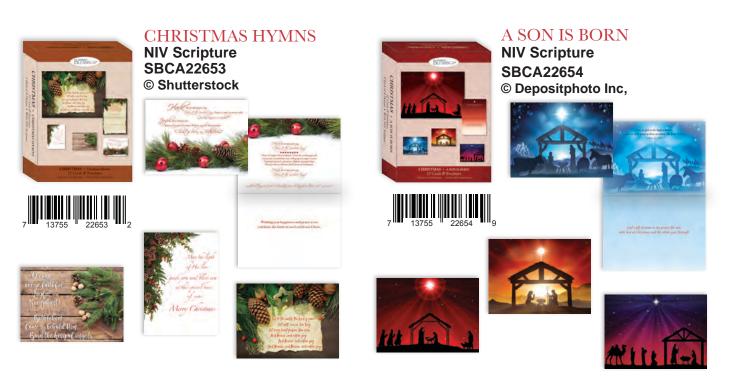

#### SHARED BLESSINGS COLLECTION

12 Cards - 4.72" x 6.5" ~ 3 each of 4 designs • \$7.49 Each card decorated on the inside • White Envelopes Box Dimensions - 7.087" x 5.158"x 1.18" • Case quantity 48

LIGHT OF THE WORLD **KJV Scripture** SBCA22416 © Shutterstock

PEACE ON EARTH

**KJV Scripture** 

© Shutterstock

SBCA22219

WWW.CROWNPOINTGRAPHICS.COM

12 Cards - 4.72" x 6.5" ~ 3 each of 4 designs • \$7.49 Each card decorated on the inside • White Envelopes Box Dimensions - 7.087" x 5.158"x 1.18" • Case quantity 48