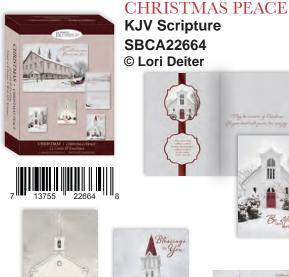

#### SHARED BLESSINGS COLLECTION

12 Cards - 4.72" x 6.5" ~ 3 each of 4 designs • \$7.49 Each card decorated on the inside • White Envelopes Box Dimensions - 7.087" x 5.158"x 1.18" • Case quantity 48

LIGHT OF THE WORLD **KJV Scripture** SBCA22416 © Shutterstock