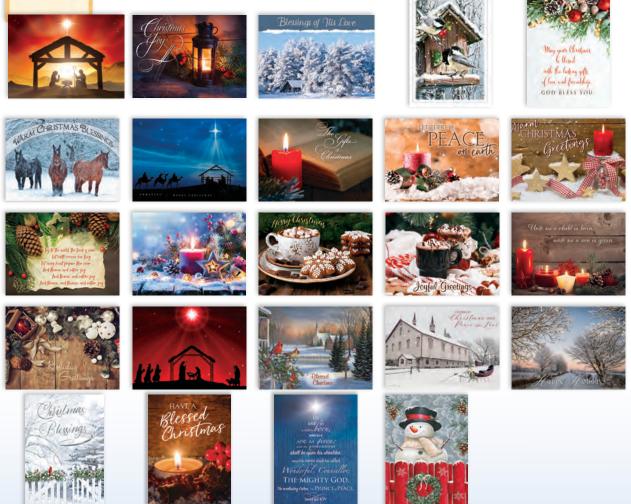

#### SHARED BLESSINGS COLLECTION

48 Cards - 4.72" x 6.5" • 2 each of 24 designs • \$17.99 Each card decorated on the inside • White Envelopes Box Dimensions - 6.7" x 4.86"x 3.4" • Case quantity 24

WWW.CROWNPOINTGRAPHICS.COM

48 Cards - 4.72" x 6.5" • 2 each of 24 designs • \$17.99 Each card decorated on the inside • White Envelopes Box Dimensions - 6.7" x 4.86"x 3.4" • Case quantity 24