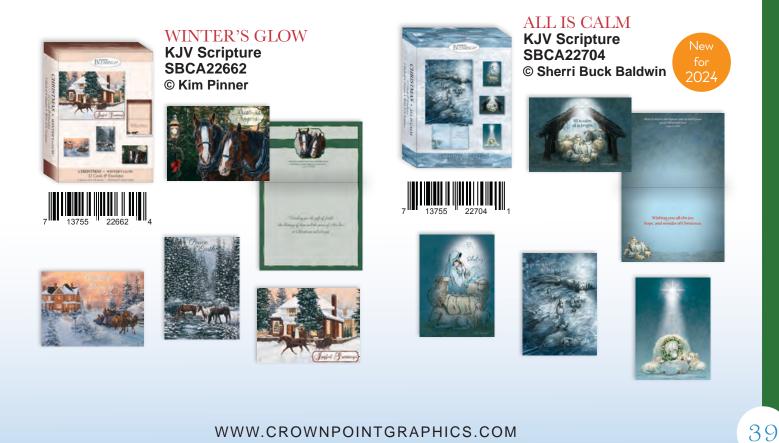

# SHARED BLESSINGS COLLECTION

12 Cards - 4.72" x 6.5" ~ 3 each of 4 designs • \$7.49 Each card decorated on the inside • White Envelopes Box Dimensions - 7.087" x 5.158"x 1.18" • Case quantity 48

WWW.CROWNPOINTGRAPHICS.COM

12 Cards - 4.72" x 6.5" ~ 3 each of 4 designs • \$7.49 Each card decorated on the inside • White Envelopes Box Dimensions - 7.087" x 5.158"x 1.18" • Case quantity 48

COZY CHRISTMAS **KJV Scripture** SBCA22561 © Depositphotos, Inc.