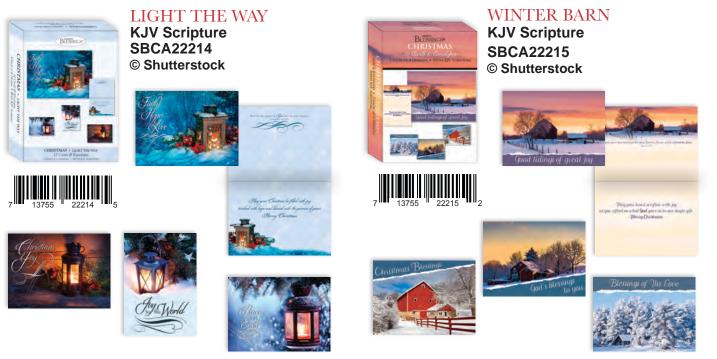

#### SHARED BLESSINGS COLLECTION

12 Cards - 4.72" x 6.5" ~ 3 each of 4 designs • \$7.49 Each card decorated on the inside • White Envelopes Box Dimensions - 7.087" x 5.158"x 1.18" • Case quantity 48

LIGHT OF THE WORLD **KJV Scripture** SBCA22416 © Shutterstock

#### WINTER BIRDS II KJV Scripture SBCA22319 © Sinead Jones, © Dona Gelsinger, © Jane Maday, © Barb Tourtillotte

elsinger, rtillotte PEACEFUL CHRISTMAS KJV Scripture

SBCA22562 © Depositphotos, Inc.

KJV Scripture SBCA22658 © 2010 Sam Timm, © Jess Hager © Dona Gelsinger, ©Abraham Hunter Art, Inc.