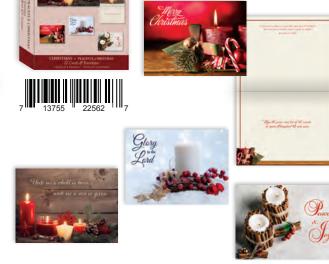

#### SHARED BLESSINGS COLLECTION

12 Cards - 4.72" x 6.5" ~ 3 each of 4 designs • \$7.49 Each card decorated on the inside • White Envelopes Box Dimensions - 7.087" x 5.158"x 1.18" • Case quantity 48

LIGHT OF THE WORLD **KJV Scripture** SBCA22416 © Shutterstock

PEACE ON EARTH

**KJV Scripture** 

© Shutterstock

SBCA22219

WWW.CROWNPOINTGRAPHICS.COM

12 Cards - 4.72" x 6.5" ~ 3 each of 4 designs • \$7.49 Each card decorated on the inside • White Envelopes Box Dimensions - 7.087" x 5.158"x 1.18" • Case quantity 48

#### WINTER BIRDS II KJV Scripture SBCA22319 © Sinead Jones, © Dona Gelsinger, © Jane Maday, © Barb Tourtillotte

elsinger, rtillotte PEACEFUL CHRISTMAS KJV Scripture

SBCA22562 © Depositphotos, Inc.

KJV Scripture SBCA22658 © 2010 Sam Timm, © Jess Hager © Dona Gelsinger, ©Abraham Hunter Art, Inc.