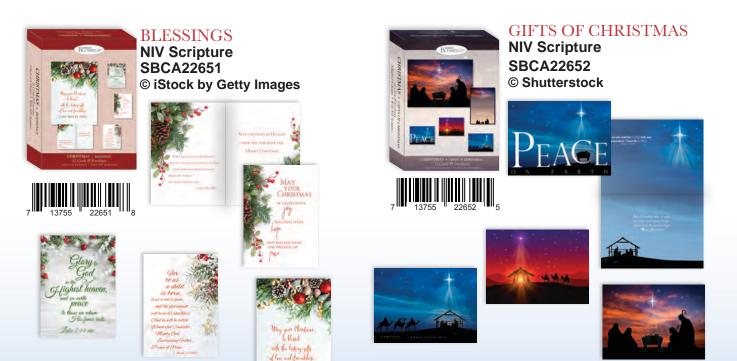

#### SHARED BLESSINGS COLLECTION

12 Cards - 4.72" x 6.5" ~ 3 each of 4 designs • \$7.49 Each card decorated on the inside • White Envelopes Box Dimensions - 7.087" x 5.158"x 1.18" • Case quantity 48

LIGHT OF THE WORLD **KJV Scripture** SBCA22416 © Shutterstock

PEACE ON EARTH

**KJV Scripture** 

© Shutterstock

SBCA22219

WWW.CROWNPOINTGRAPHICS.COM

12 Cards - 4.72" x 6.5" ~ 3 each of 4 designs • \$7.49 Each card decorated on the inside • White Envelopes Box Dimensions - 7.087" x 5.158"x 1.18" • Case quantity 48