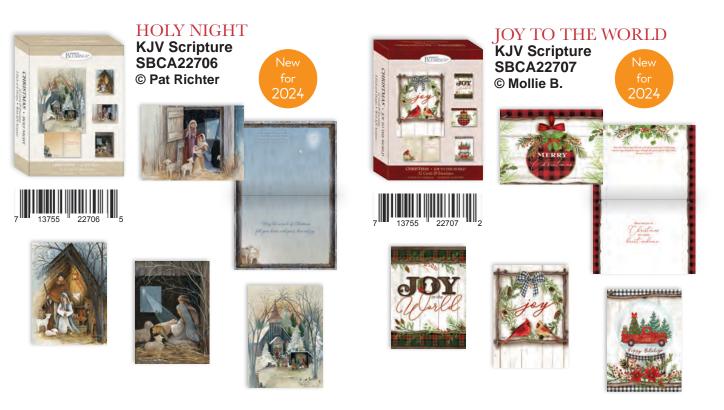

#### SHARED BLESSINGS COLLECTION

-----

12 Cards - 4.72" x 6.5" ~ 3 each of 4 designs • \$7.49 Each card decorated on the inside • White Envelopes Box Dimensions - 7.087" x 5.158"x 1.18" • Case quantity 48

# SHARED BLESSINGS CHRISTMAS ASSORTMENT

12 Cards - 4.72" x 6.5" ~ 3 each of 4 designs • \$7.49 Each card decorated on the inside • White Envelopes Box Dimensions - 7.087" x 5.158"x 1.18" • Case quantity 48