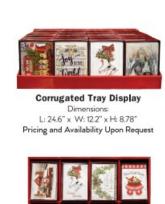

#### SPINNERS AND DISPLAY OPTIONS

Boxed Card Display Dimensions: L: 19-3/4" W: 12" H: 62-3/8" with top header Pricing and Availability Upon Request

Corrugated
Boxed Card Display
Dimensions:
L: 24" W: 13 3/8" H: 70-1/4"
with top header
Pricing and Availability
Upon Request