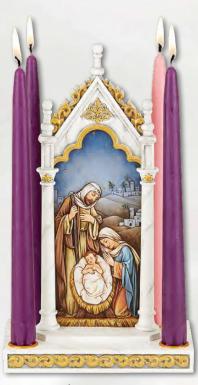

### O COME, EMMANUEL

N5242 SRP \$79.95 Wondrous Adoration Advent Candleholder Resin, 9½" W x 7½" H x 2½" D 1 pc, Gift Boxed

N5240 SRP \$79.95 O Little Town of Bethlehem Advent Candleholder Resin, 6½" W x 11½" H x 4" D 1 pc, Gift Boxed