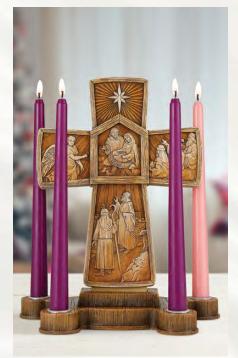

J5511 SRP \$84.95 Nativity Star Advent Candleholder Resin, 10¼" W x 8¾" H x 5" D, 1 pc

**B4131** SRP \$68.95 Holy Family Cross Advent Candleholder Resin, 14" H, 1 pc, Gift Boxed

**PD026** SRP \$39.95 Nativity Advent Candleholder Resin,  $7\frac{3}{4}$ " W x 5" H x  $1\frac{3}{8}$ " D 1 pc, Gift Boxed