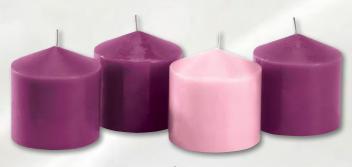

### O COME, EMMANUEL

**F4297** SRP \$5.95 set 6" H, 12 sets

**F4298** SRP \$6.95 set 10" H, 12 sets

**F4299** SRP \$7.95 set 12" H, 6 sets

G4026 SRP \$9.95 set Advent Five-Taper Candle Set 85% Paraffin/15% Palm Oil Blend %" Dia x 12" H 3 Purple, 1 Pink and 1 White per set 6 sets, Gift Boxed

**KD172** SRP \$47.95 set 8" H, 1 set

Advent Pillar Candle Sets 85% Paraffin/15% Palm Oil Blend 3" Dia, 3 Purple and 1 Pink per set

**J5001** SRP \$19.95 set 2<sup>3</sup>/<sub>4</sub>" H, 1 set

NEW **P5882** SRP \$65.95 Holy Family Statue Resin, 9½" H, 1 pc