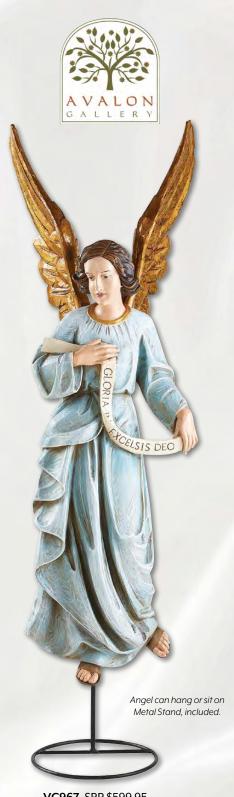

MS NATIVITIES







Beautiful full-color gift box features picture of actual set inside, along with an illustration geared toward families on the back.





YC168 SRP \$54.95 set Michael Adams Three-Piece Nativity Set Resin, Tallest figure is 5" H 3 pcs per set, 1 set, Gift Boxed

## **AVALON GALLERY**

### UNTO US A CHILD IS BORN



**J5514** SRP \$72.95 A Savior Is Born Children's Nativity Figure Resin, 10" H, 1 pc



**L6424** SRP \$79.95 Bethlehem Star Nativity Figure Resin, 9<sup>1</sup>/<sub>4</sub>" H, 1 pc, Gift Boxed



**L6423** SRP \$72.95 Children's Angel Nativity Figure Resin, 9" H, 1 pc, Gift Boxed



NEW **P5893** SRP \$49.95 Children's Nativity with Gold Wings Figure Resin, 7" H, 1 pc



**F3496** SRP \$39.95 Children's Nativity Figurine Resin, 5" H, 1 pc, Gift Boxed







VC967 SRP \$599.95 Gloria Angel Statue Resin, 32" H, 1 pc

### VAL GARDENA COLLECTION

Each Val Gardena Nativity piece is made from an Italian artist's drawing into a three-dimensional clay model. Which is then carved in wood before moulding each carving and reproducing the statue in exacting detail in a magnificent handpainted resin replica.



**VC968** SRP \$399.95 Shepherd with Lamb and Dog Statue Resin, 32" H, 1 pc



VC966 SRP \$729.95 set Three-Piece Wise Men Set Resin, Tallest figure is 32" H 3 pcs per set, 1 set



VC969 SRP \$199.95 Two Sheep Figure Resin 11" L x 10" H for a 32" H set, 1 pc



VC971 SRP \$259.95 Camel Figure Resin 39" L x 16½" H for a 32" H set, 1 pc



VC970 SRP \$259.95 Ox Figure Resin 16¼" L x 10¾" H for a 32" H set, 1 pc



**VC972** SRP \$259.95 Donkey Fig