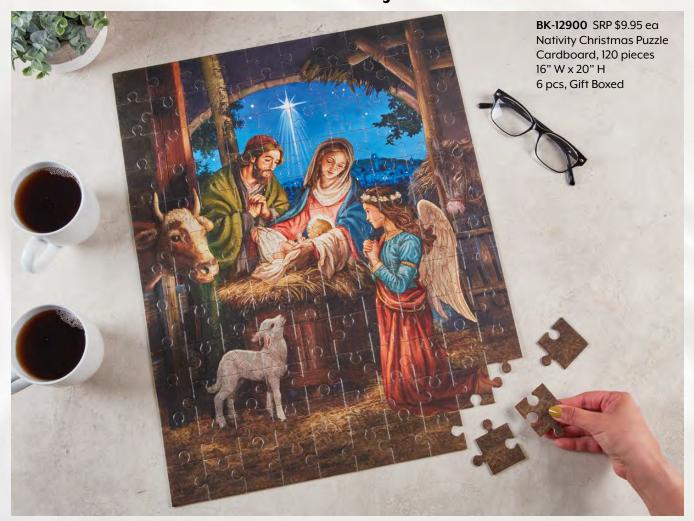

them.



NEW **BK-18239** SRP \$29.95 ea Holy Spirit Stained Glass, 6" Dia, 2 pcs





NEW **BK-18236** SRP \$29.95 ea Holy Family Stained Glass, 5" W x 8" H, 2 pcs



NEW **BK-18237** SRP \$29.95 ea Risen Christ\* Stained Glass, 5" W x 8" H, 2 pcs



NEW **BK-18238** SRP \$29.95 ea Our Lady of Gaudalupe Stained Glass, 5" W x 8" H, 2 pcs

99



**BK-12903** SRP \$47.95 Baby Jesus with Lamb Tapestry Throw Cotton Blend Woven Tapestry 50" W x 65" L, 1 pc



**BK-12905** SRP \$14.95 ea Holy Family Nativity Pillow Cover Cotton Blend Woven Tapestry 17" SQ, 6 pcs

BK-12904 SRP \$47.95 Holy Family Tapestry Throw Cotton Blend Woven Tapestry 50" W x 65" L, 1 pc



**BK-12906** SRP \$14.95 ea Baby Jesus with Lamb Nativity Pillow Cover Cotton Blend Woven Tapestry 17" SQ, 6 pcs

### JOY TO THE WORLD





**BK-12907** SRP \$14.95 ea Baby Jesus with Lamb Nativity Box Sign Wood, 6" W x 8" H, 4 pcs



**BK-12908** SRP \$14.95 ea Holy Family Nativity Box Sign Wood, 6" W x 8" H, 4 pcs