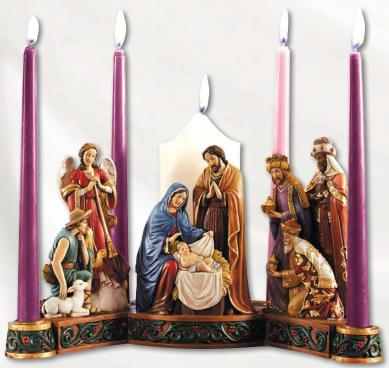

**G4544** SRP \$72.95 Nativity Advent Candleholder Resin, 11" W x 6½" H x 4" D, 1 pc, Gift Boxed

**J5512** SRP \$84.95 Good News Advent Candleholder Resin, 8" W x 10<sup>3</sup>/<sub>4</sub>" H x 5<sup>3</sup>/<sub>4</sub>" D, 1 pc