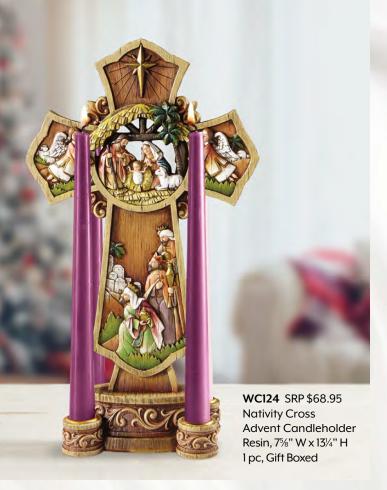

J5511 SRP \$84.95 Nativity Star Advent Candleholder Resin, 10¼" W x 8¾" H x 5" D, 1 pc

**B4131** SRP \$68.95 Holy Family Cross Advent Candleholder Resin, 14" H, 1 pc, Gift Boxed

**PD026** SRP \$39.95 Nativity Advent Candleholder Resin,  $7\frac{3}{4}$ " W x 5" H x  $1\frac{3}{8}$ " D 1 pc, Gift Boxed