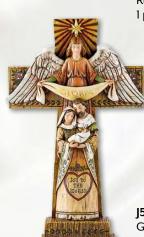

J5511 SRP \$84.95 Nativity Star Advent Candleholder Resin, 10¼" W x 8¾" H x 5" D, 1 pc

**B4131** SRP \$68.95 Holy Family Cross Advent Candleholder Resin, 14" H, 1 pc, Gift Boxed

**PD026** SRP \$39.95 Nativity Advent Candleholder Resin,  $7\frac{3}{4}$ " W x 5" H x  $1\frac{3}{8}$ " D 1 pc, Gift Boxed