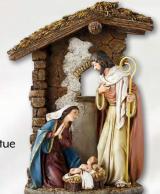

**J5524** SRP \$72.95 Away In A Manger Statue Resin, 10" H, 1 pc, Gift Boxed

**J5525** SRP \$159.95 Holy Family Nativity Statue Resin, 18" H, 1 pc

**J5522** SRP \$84.95 Bethlehem Stable Statue Resin, 10" H 1 pc, Gift Boxed