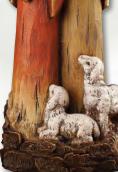

**D3044** SRP \$59.95 set
Bethlehem Nights Four-Piece Shepherd with Animals Set
Resin, Tallest figure is  $5\sqrt[3]{4}$ " H
4 pcs per set, 1 set, Gift Boxed

D3045 SRP \$66.95 set
Bethlehem Nights Three-Piece Three Kings Set
Resin, Tallest figure is 61/4" H
3 pcs per set, 1 set, Gift Boxed