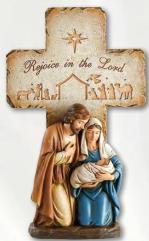

### PEACEFUL PRAYERS

**L6428** SRP \$99.95 Holy Family Cross Statue Resin, 12½" H, 1 pc

**J5533** SRP \$99.95 Holy Family Cross Statue Resin, 14½" H, 1 pc

**L6427** SRP \$72.95 Rejoice Holy Family Cross Statue Resin, 10%" H, 1 pc