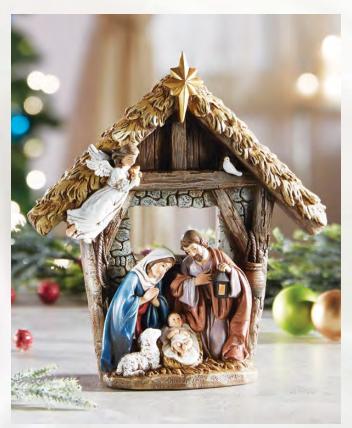

**AVALON GALLERY** 

31

Light up the stable and show off the Bethlehem scene inside using two AAA batteries, not included.

D3039 SRP \$99.95 set Eleven-Piece Nativity Set with Stable Resin Tallest figure is 3" H 7" H Stable 11 pcs per set, 1 set