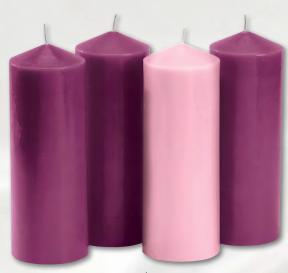

### O COME, EMMANUEL

**F4297** SRP \$5.95 set 6" H, 12 sets

**F4298** SRP \$6.95 set 10" H, 12 sets

**F4299** SRP \$7.95 set 12" H, 6 sets

G4026 SRP \$9.95 set Advent Five-Taper Candle Set 85% Paraffin/15% Palm Oil Blend %" Dia x 12" H 3 Purple, 1 Pink and 1 White per set 6 sets, Gift Boxed

**KD172** SRP \$47.95 set 8" H, 1 set

Advent Pillar Candle Sets 85% Paraffin/15% Palm Oil Blend 3" Dia, 3 Purple and 1 Pink per set

**J5001** SRP \$19.95 set 2<sup>3</sup>/<sub>4</sub>" H, 1 set

NEW **P5882** SRP \$65.95 Holy Family Statue Resin, 9½" H, 1 pc