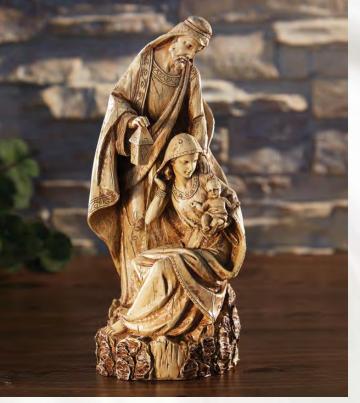

**KD172** SRP \$47.95 set 8" H, 1 set

Advent Pillar Candle Sets 85% Paraffin/15% Palm Oil Blend 3" Dia, 3 Purple and 1 Pink per set

**J5001** SRP \$19.95 set 2<sup>3</sup>/<sub>4</sub>" H, 1 set

NEW **P5882** SRP \$65.95 Holy Family Statue Resin, 9½" H, 1 pc