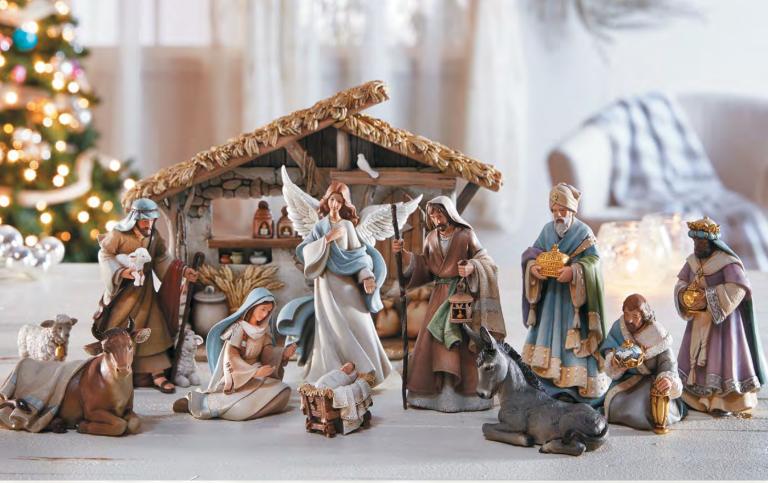

JC500 SRP \$149.95 set Seven-Piece Nativity Set Moulded/Wood Tallest figure is 6" H Stable: 14" W x 11" H x 7½" D 7 pcs per set, 1 set, Gift Boxed

**D3047** SRP \$239.95 set Bethlehem Nights Twelve-Piece Nativity Set with Crèche Resin, Tallest figure is 6½" H, Crèche: 8¾" H

**D3046** SRP \$65.95 Bethlehem Nights Crèche Resin, 12<sup>1</sup>/<sub>4</sub>" W x 8<sup>3</sup>/<sub>4</sub>" H 1 pc, Gift Boxed This exquisite **Bethlehem Nights Nativity** from Avalon Gallery is available in a variety of sets for your convenience — Five-Piece Holy Family with Angel Set, Three-Piece Three Kings Set, Four-Piece Shepherd with Animals Set and the full Twelve-Piece Set with Crèche.