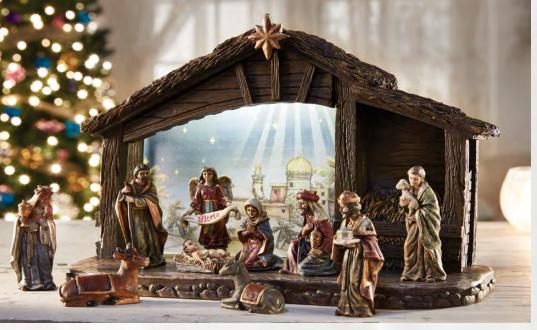

**AVALON GALLERY** 

31

Light up the stable and show off the Bethlehem scene inside using two AAA batteries, not included.

D3039 SRP \$99.95 set Eleven-Piece Nativity Set with Stable Resin Tallest figure is 3" H 7" H Stable 11 pcs per set, 1 set