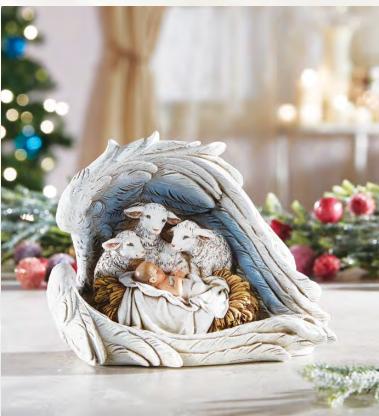

**L6426** SRP \$59.95 Christ Child in Manger Statue Resin, 4½" H, 1 pc, Gift Boxed

**J5537** SRP \$132.95 Shepherd's Nativity Statue Resin, 16¼" H, 1 pc