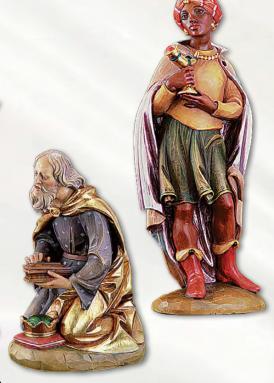

**VC968** SRP \$399.95 Shepherd with Lamb and Dog Statue Resin, 32" H, 1 pc

VC966 SRP \$729.95 set Three-Piece Wise Men Set Resin, Tallest figure is 32" H 3 pcs per set, 1 set

VC969 SRP \$199.95 Two Sheep Figure Resin 11" L x 10" H for a 32" H set, 1 pc