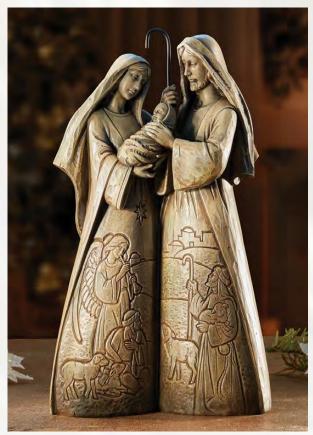

**J5526** SRP \$108.95 Tender Holy Family Statue Resin, 17" H, 1 pc

**J5520** SRP \$99.95 Tender Holy Family Statue Resin, 17" H, 1 pc

**J5516** SRP \$59.95 Holy Family of Bethlehem Statue Resin, 12" H, 1 pc, Gift Boxed