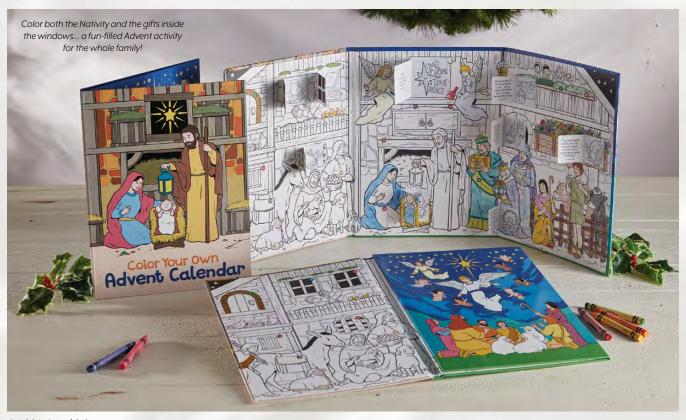

**G4691** SRP \$9.95 ea Color-Your-Own Advent Calendar Hardcover, 8½" W x 11" H (folded), 6 pcs