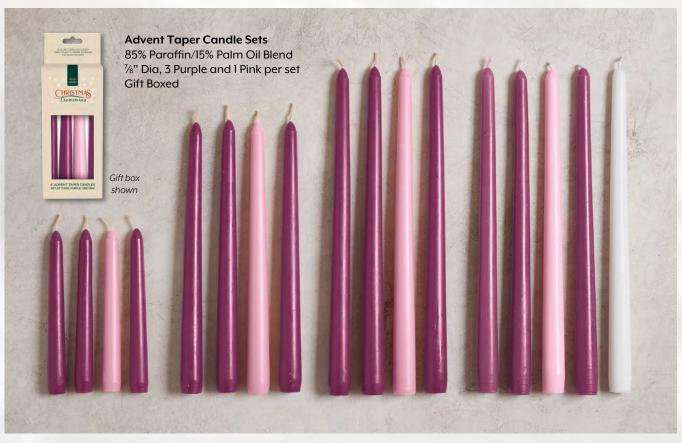

### O COME, EMMANUEL

**F4297** SRP \$5.95 set 6" H, 12 sets

**F4298** SRP \$6.95 set 10" H, 12 sets

**F4299** SRP \$7.95 set 12" H, 6 sets

G4026 SRP \$9.95 set Advent Five-Taper Candle Set 85% Paraffin/15% Palm Oil Blend %" Dia x 12" H 3 Purple, 1 Pink and 1 White per set 6 sets, Gift Boxed