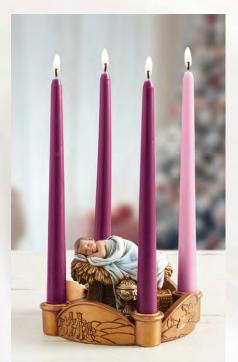

N5241 SRP \$124.95 set Two-Piece Prepare the Way Advent Candleholder Resin, 10" W x 10" H x 10" D 2 pcs per set, 1 set

Angel Advent Candleholder

Votive candles and votive cups not included.

**G4023** SRP \$84.95 Nativity Votive Advent Candleholder Resin, 6½" W x 10" H, 1 pc, Gift Boxed