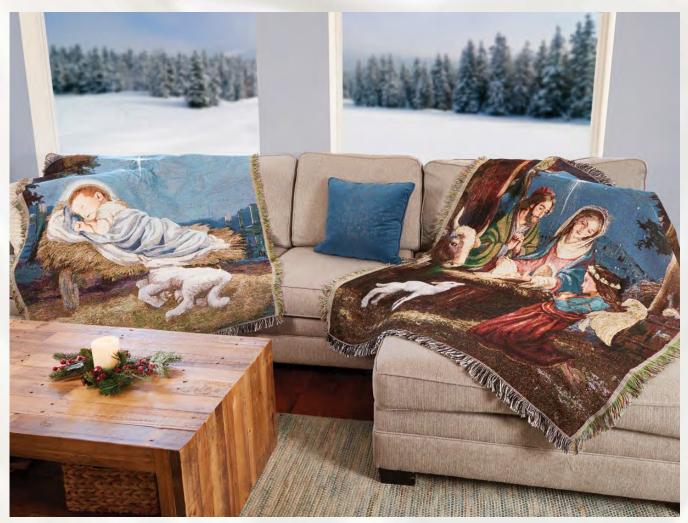

NEW **BK-18238** SRP \$29.95 ea Our Lady of Gaudalupe Stained Glass, 5" W x 8" H, 2 pcs

99

**BK-12903** SRP \$47.95 Baby Jesus with Lamb Tapestry Throw Cotton Blend Woven Tapestry 50" W x 65" L, 1 pc

**BK-12905** SRP \$14.95 ea Holy Family Nativity Pillow Cover Cotton Blend Woven Tapestry 17" SQ, 6 pcs

BK-12904 SRP \$47.95 Holy Family Tapestry Throw Cotton Blend Woven Tapestry 50" W x 65" L, 1 pc

**BK-12906** SRP \$14.95 ea Baby Jesus with Lamb Nativity Pillow Cover Cotton Blend Woven Tapestry 17" SQ, 6 pcs