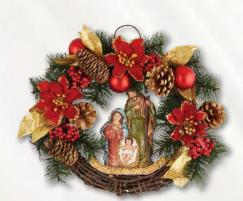

L6062 SRP \$119.95 Nativity Wreath Resin/Rattan/Metal/Pine Cones II" Dia Ring Branches expand to 15" Dia 1 pc, Gift Boxed

F3476 SRP \$119.95 Nativity Wreath Resin/Rattan/Metal/Pine Cones 11" Dia Ring Branches expand to 15" Dia 1 pc, Gift Boxed