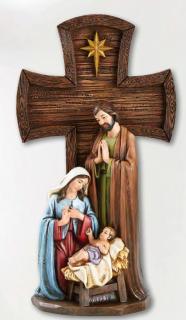

**L6421** SRP \$84.95 Holy Family Cross Statue Resin, 11%" H, 1 pc, Gift Boxed

**YC471** SRP \$59.95 A Savior Is Born Cross Statue Resin, 12" H, 1 pc, Gift Boxed

YC475 SRP \$52.95 Holy Family with Lambs Statue Resin, 12" H, 1 pc, Gift Boxed