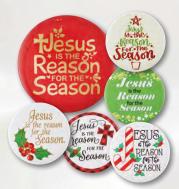

BK-12276 SRP 95¢ ea lesus Is the Reason for the Season Christmas Button Tin, 1" Dia, 6 Asst, 36 pcs

Jesus Is the Reason for the Season Bracelet Display Silicone, 7" L Stretchable 2 Asst, 24 pcs per unit, 1 unit