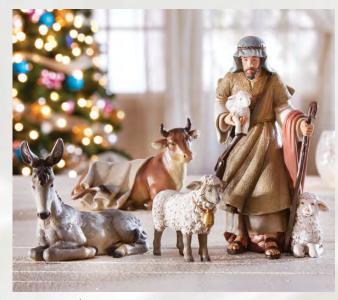

**D3044** SRP \$59.95 set
Bethlehem Nights Four-Piece Shepherd with Animals Set
Resin, Tallest figure is  $5\sqrt[3]{4}$ " H
4 pcs per set, 1 set, Gift Boxed

D3045 SRP \$66.95 set
Bethlehem Nights Three-Piece Three Kings Set
Resin, Tallest figure is 61/4" H
3 pcs per set, 1 set, Gift Boxed