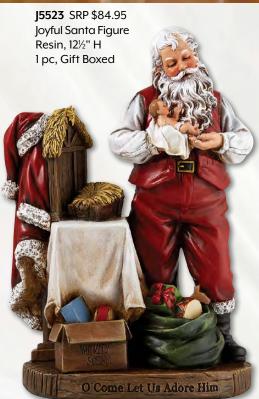

### O HOLY NIGHT

J5528 SRP \$99.95 Let Us Adore Him Statue Resin, 8<sup>3</sup>/<sub>4</sub>" H, 1 pc, Gift Boxed

**J5521** SRP \$119.95 Bethlehem Star Nativity Statue Resin, 11½" H, 1 pc

**L6413** SRP \$78.95 Bethlehem Nativity Statue Resin, 11<sup>3</sup>/<sub>4</sub>" H, 1 pc, Gift Boxed