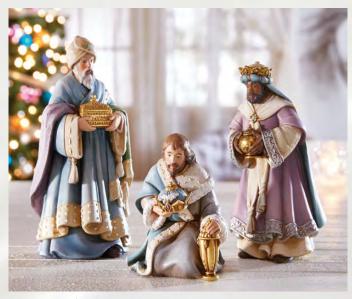

**D3044** SRP \$59.95 set
Bethlehem Nights Four-Piece Shepherd with Animals Set
Resin, Tallest figure is  $5\sqrt[3]{4}$ " H
4 pcs per set, 1 set, Gift Boxed

D3045 SRP \$66.95 set
Bethlehem Nights Three-Piece Three Kings Set
Resin, Tallest figure is 61/4" H
3 pcs per set, 1 set, Gift Boxed