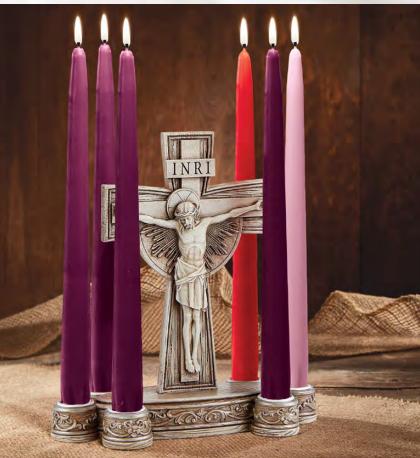

### HE IS RISEN

Lighting a Lenten candle each week during
Lent is a practical, tangible way to remember
Christ's journey to the Cross as well as our own
commitments to draw closer to God during Lent.