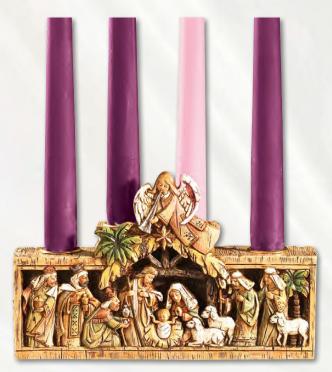

F3469 SRP \$59.95 set Two-Piece Nativity Angel Advent Candleholder Resin,  $7\frac{1}{4}$ " W x  $9\frac{3}{4}$ " H x 5" D, 2 pcs per set, 1 set, Gift Boxed

J5510 SRP \$119.95 Holy Family Advent Candleholder\* Resin, 9" W x 93/4" H x 8" D, 1 pc, Gift Boxed