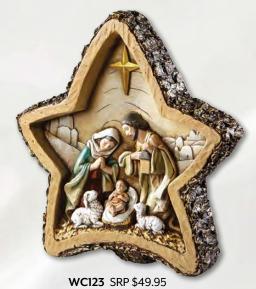

### O HOLY NIGHT

J5528 SRP \$99.95 Let Us Adore Him Statue Resin, 8<sup>3</sup>/<sub>4</sub>" H, 1 pc, Gift Boxed

**J5521** SRP \$119.95 Bethlehem Star Nativity Statue Resin, 11½" H, 1 pc

**L6413** SRP \$78.95 Bethlehem Nativity Statue Resin, 11<sup>3</sup>/<sub>4</sub>" H, 1 pc, Gift Boxed