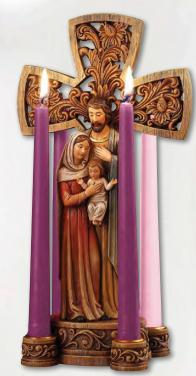

J5511 SRP \$84.95 Nativity Star Advent Candleholder Resin, 10¼" W x 8¾" H x 5" D, 1 pc

**B4131** SRP \$68.95 Holy Family Cross Advent Candleholder Resin, 14" H, 1 pc, Gift Boxed

**PD026** SRP \$39.95 Nativity Advent Candleholder Resin,  $7\frac{3}{4}$ " W x 5" H x  $1\frac{3}{8}$ " D 1 pc, Gift Boxed