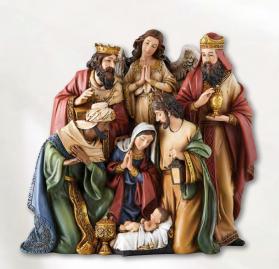

### A SAVIOR IS BORN

**J5518** SRP \$89.95 Three Kings Nativity Statue Resin, 12½" H 1 pc, Gift Boxed

**L5095** SRP \$119.95 Adoring Family Statue\* Resin, 12" H, 1 pc, Gift Boxed

**L6419** SRP \$179.95 Holy Family Statue Resin, 16½" H, 1 pc