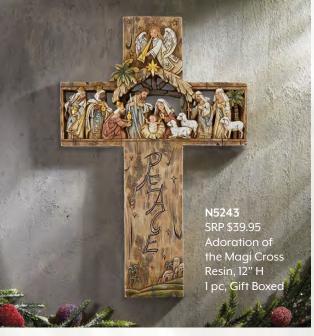

**D3053** SRP \$47.95 Nativity Cross Plaque Resin, 12½" H 1 pc, Gift Boxed

J5534 SRP \$42.95 Baby Jesus with Sheep Cross Resin, 12¼" H, 1 pc

J5527 SRP \$47.95 Gloria Angel Cross Statue Resin, 8½" H, 1 pc, Gift Boxed