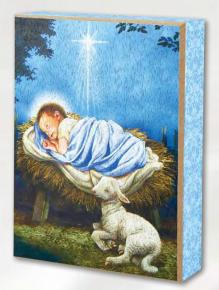

### JOY TO THE WORLD

**BK-12907** SRP \$14.95 ea Baby Jesus with Lamb Nativity Box Sign Wood, 6" W x 8" H, 4 pcs

**BK-12908** SRP \$14.95 ea Holy Family Nativity Box Sign Wood, 6" W x 8" H, 4 pcs