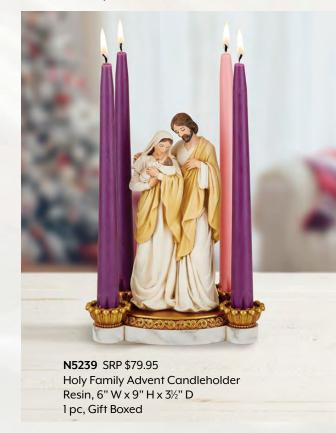

F3469 SRP \$59.95 set Two-Piece Nativity Angel Advent Candleholder Resin,  $7\frac{1}{4}$ " W x  $9\frac{3}{4}$ " H x 5" D, 2 pcs per set, 1 set, Gift Boxed

J5510 SRP \$119.95 Holy Family Advent Candleholder\* Resin, 9" W x 93/4" H x 8" D, 1 pc, Gift Boxed