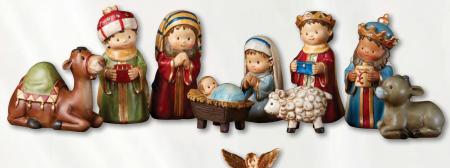

**18022** SRP \$179.95 set Ten-Piece Nativity Set with Crèche Moulded/Wood Tallest figure is 6" H, Stable: 15" W x  $14\frac{1}{4}$ " H x  $7\frac{3}{4}$ " D

**18023** SRP \$204.95 set Twelve-Piece Nativity Set Moulded/Wood Tallest figure is 6" H Stable: 15" W x  $14\frac{1}{4}$ " H x  $7\frac{5}{4}$ " D 12 pcs per set, 1 set, Gift Boxed