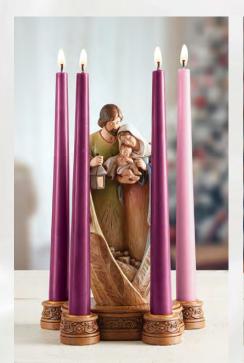

F3469 SRP \$59.95 set Two-Piece Nativity Angel Advent Candleholder Resin,  $7\frac{1}{4}$ " W x  $9\frac{3}{4}$ " H x 5" D, 2 pcs per set, 1 set, Gift Boxed

J5510 SRP \$119.95 Holy Family Advent Candleholder\* Resin, 9" W x 93/4" H x 8" D, 1 pc, Gift Boxed