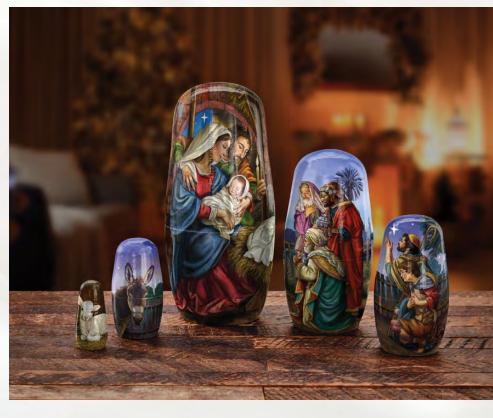

The Nativity story is retold with these uniquely illustrated nesting dolls featuring Michael Adams' signature art. Watch your family engage with the birth of Christ as they unpack these wooden dolls. This set depicts five characters from the Christmas story — the Holy Family, the wise men, the shepherds, a donkey and a lamb to represent the Lamb of God. Unpack this heartwarming story for generations to come! Makes a perfect gift during the Christmas season.

BK-12902 SRP \$29.95 set Five-Piece Nesting Nativity Set\* Wood, 1½ - 5½" H, 6 sets, Gift Boxed

Jesse Trees are a very old Christmas tradition and used to help tell the story of the Bible from creation to the Christmas story. These magnet and sticker sets with explanation card will help teach children about tradition.