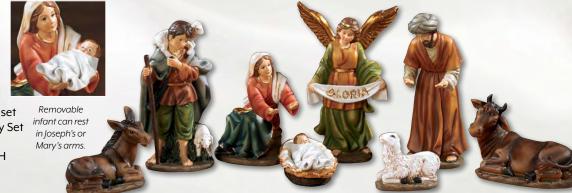

### MICHAEL ADAMS NATIVITIES

Beautiful full-color gift box features picture of actual set inside, along with an illustration geared toward families on the back.

YC168 SRP \$54.95 set Michael Adams Three-Piece Nativity Set Resin, Tallest figure is 5" H 3 pcs per set, 1 set, Gift Boxed