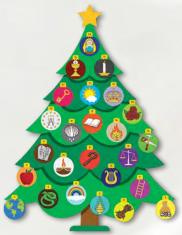

These magnet sets are a great teaching tool and will make learning about Advent fun and easy! Includes five learning magnets that explain the significance of each week of Advent, including Christmas Day.

BK-12279 SRP \$8.95 set Magnetic Advent Wreath\* Magnet, 8½" W x 10½" H 13 magnets per set, 4 sets

BK-12307 SRP \$2.95 set Nativity Sticker Set Vinyl, 6" W x 8" H Sheet 15 stickers per set, 12 sets

\*© Michael Adams · Licensee Christian Brands