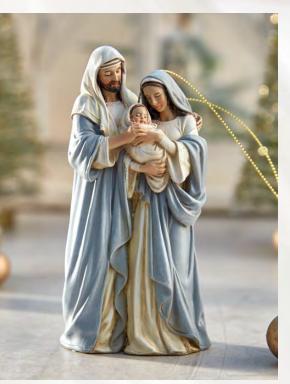

**KD172** SRP \$47.95 set 8" H, 1 set

Advent Pillar Candle Sets 85% Paraffin/15% Palm Oil Blend 3" Dia, 3 Purple and 1 Pink per set

**J5001** SRP \$19.95 set 2<sup>3</sup>/<sub>4</sub>" H, 1 set

NEW **P5882** SRP \$65.95 Holy Family Statue Resin, 9½" H, 1 pc