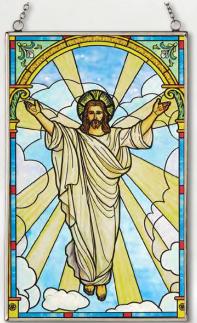

NEW **BK-18239** SRP \$29.95 ea Holy Spirit Stained Glass, 6" Dia, 2 pcs

NEW **BK-18236** SRP \$29.95 ea Holy Family Stained Glass, 5" W x 8" H, 2 pcs

NEW **BK-18237** SRP \$29.95 ea Risen Christ\* Stained Glass, 5" W x 8" H, 2 pcs