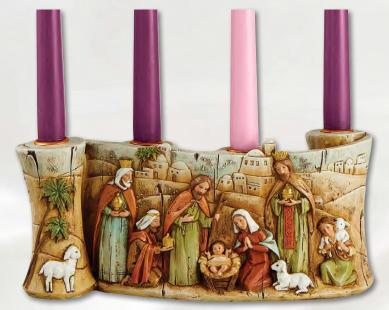

### O COME, EMMANUEL

N5242 SRP \$79.95 Wondrous Adoration Advent Candleholder Resin, 9½" W x 7½" H x 2½" D 1 pc, Gift Boxed

N5240 SRP \$79.95 O Little Town of Bethlehem Advent Candleholder Resin, 6½" W x 11½" H x 4" D 1 pc, Gift Boxed