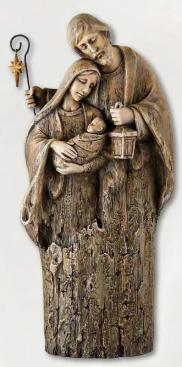

F3469 SRP \$59.95 set Two-Piece Nativity Angel Advent Candleholder Resin,  $7\frac{1}{4}$ " W x  $9\frac{3}{4}$ " H x 5" D, 2 pcs per set, 1 set, Gift Boxed

J5510 SRP \$119.95 Holy Family Advent Candleholder\* Resin, 9" W x 93/4" H x 8" D, 1 pc, Gift Boxed