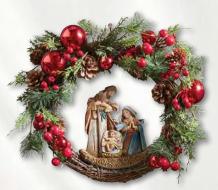

L6061 SRP \$119.95 Nativity Wreath Resin/Rattan/Metal/Pine Cones 11" Dia Ring Branches expand to 15" Dia 1 pc, Gift Boxed