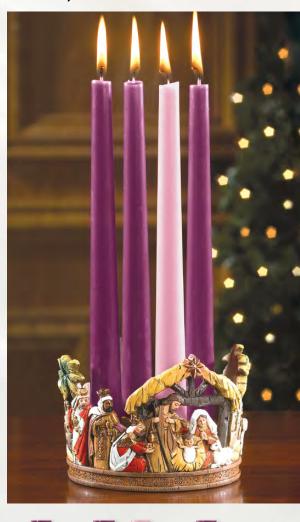

N5241 SRP \$124.95 set Two-Piece Prepare the Way Advent Candleholder Resin, 10" W x 10" H x 10" D 2 pcs per set, 1 set

Angel Advent Candleholder

Votive candles and votive cups not included.

**G4023** SRP \$84.95 Nativity Votive Advent Candleholder Resin, 6½" W x 10" H, 1 pc, Gift Boxed