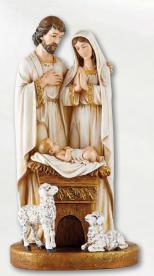

### PEACEFUL PRAYERS

G4772 SRP \$59.95 Nativity Statue Resin, 8½" W x 9¼" H x 2½" D 1 pc, Gift Boxed

**G4770** SRP \$36.95 Adoring Sheep at the Manger Statue Resin, 6¼" W x 5" H x 3½" D 1 pc, Gift Boxed