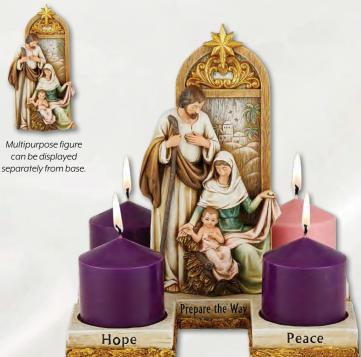

N5241 SRP \$124.95 set Two-Piece Prepare the Way Advent Candleholder Resin, 10" W x 10" H x 10" D 2 pcs per set, 1 set

Angel Advent Candleholder

Votive candles and votive cups not included.

**G4023** SRP \$84.95 Nativity Votive Advent Candleholder Resin, 6½" W x 10" H, 1 pc, Gift Boxed