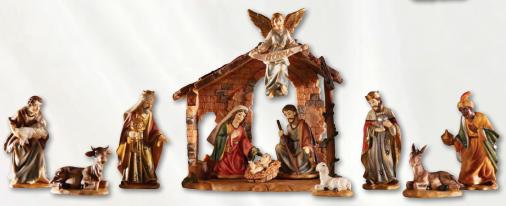

JC500 SRP \$149.95 set Seven-Piece Nativity Set Moulded/Wood Tallest figure is 6" H Stable: 14" W x 11" H x 7½" D 7 pcs per set, 1 set, Gift Boxed

**D3047** SRP \$239.95 set Bethlehem Nights Twelve-Piece Nativity Set with Crèche Resin, Tallest figure is 6½" H, Crèche: 8¾" H

**D3046** SRP \$65.95 Bethlehem Nights Crèche Resin, 12<sup>1</sup>/<sub>4</sub>" W x 8<sup>3</sup>/<sub>4</sub>" H 1 pc, Gift Boxed This exquisite **Bethlehem Nights Nativity** from Avalon Gallery is available in a variety of sets for your convenience — Five-Piece Holy Family with Angel Set, Three-Piece Three Kings Set, Four-Piece Shepherd with Animals Set and the full Twelve-Piece Set with Crèche.