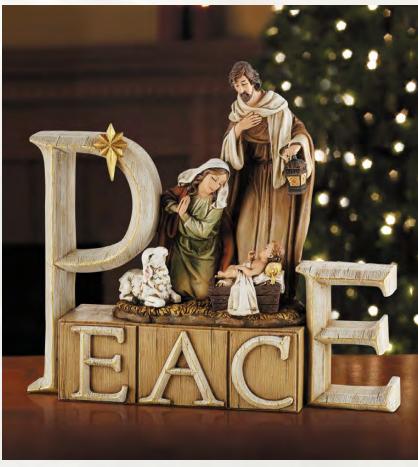

**B3365** SRP \$46.95 Peace Nativity Statue Resin, 9" W x 81/4" H x 21/4" D 1 pc, Gift Boxed

Star Nativity Statue Resin, 8" W x 8½" H 1 pc, Gift Boxed

**B3371** SRP \$144.95 set Three-Piece Nativity Set Resin, Tallest figure is 16" H 3 pcs per set, 1 set, Gift Boxed