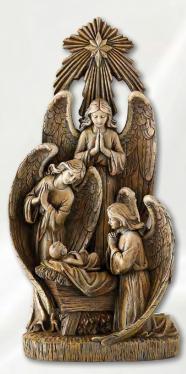

D3391 SRP \$59.95 Nativity Plaque Resin 8½" W x 13" H x 1" D 1 pc, Gift Boxed

**TC616** SRP \$42.95 Nativity with Angel Statue Resin,  $8\frac{1}{4}$  W x 8 H x  $2\frac{1}{4}$  D, 1 pc, Gift Boxed

WC125 SRP \$119.95 Angel with Nativity Statue Resin, 15" H, 1 pc