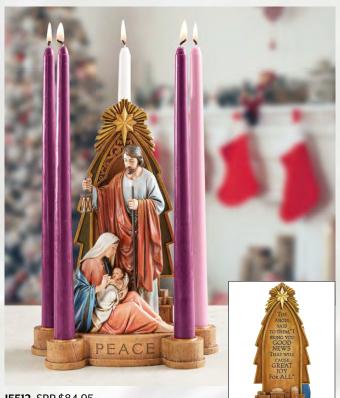

**G4544** SRP \$72.95 Nativity Advent Candleholder Resin, 11" W x 6½" H x 4" D, 1 pc, Gift Boxed

**J5512** SRP \$84.95 Good News Advent Candleholder Resin, 8" W x 10<sup>3</sup>/<sub>4</sub>" H x 5<sup>3</sup>/<sub>4</sub>" D, 1 pc