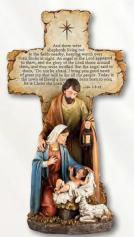

J5511 SRP \$84.95 Nativity Star Advent Candleholder Resin, 10¼" W x 8¾" H x 5" D, 1 pc

**B4131** SRP \$68.95 Holy Family Cross Advent Candleholder Resin, 14" H, 1 pc, Gift Boxed

**PD026** SRP \$39.95 Nativity Advent Candleholder Resin,  $7\frac{3}{4}$ " W x 5" H x  $1\frac{3}{8}$ " D 1 pc, Gift Boxed