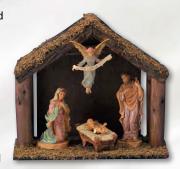

JC498 SRP \$99.95 set Four-Piece Nativity Set Moulded/Wood Tallest figure is 6" H Stable: 12¼" W x 10" H x 7" D 4 pcs per set, 1 set, Gift Boxed

L7194 SRP \$169.95 set
Ten-Piece Nativity Set without Crèche
Moulded
Tallest figure is 6" H
10 pcs per set, 1 set, Gift Boxed
Includes Metal Stand for Angel