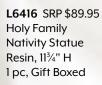

**F3471** SRP \$84.95 Rejoice Nativity Tree Statue Resin  $7" W \times 16\%" H \times 43\%" D, 1 pc$ 

**L6415** SRP \$69.95

**Holy Family** 

Resin, 81/4" H

Nativity Statue

1 pc, Gift Boxed

L6417 SRP \$189.95 Silent Night Nativity Statue Resin, 16¼" H, 1 pc