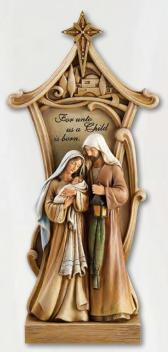

**F3471** SRP \$84.95 Rejoice Nativity Tree Statue Resin  $7" W \times 16\%" H \times 43\%" D, 1 pc$ 

**L6415** SRP \$69.95

**Holy Family** 

Resin, 81/4" H

Nativity Statue

1 pc, Gift Boxed

L6417 SRP \$189.95 Silent Night Nativity Statue Resin, 16¼" H, 1 pc