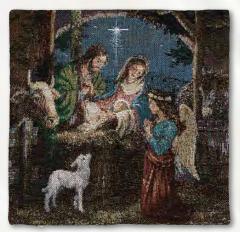

NEW **BK-18238** SRP \$29.95 ea Our Lady of Gaudalupe Stained Glass, 5" W x 8" H, 2 pcs

99

**BK-12903** SRP \$47.95 Baby Jesus with Lamb Tapestry Throw Cotton Blend Woven Tapestry 50" W x 65" L, 1 pc

**BK-12905** SRP \$14.95 ea Holy Family Nativity Pillow Cover Cotton Blend Woven Tapestry 17" SQ, 6 pcs

BK-12904 SRP \$47.95 Holy Family Tapestry Throw Cotton Blend Woven Tapestry 50" W x 65" L, 1 pc

**BK-12906** SRP \$14.95 ea Baby Jesus with Lamb Nativity Pillow Cover Cotton Blend Woven Tapestry 17" SQ, 6 pcs