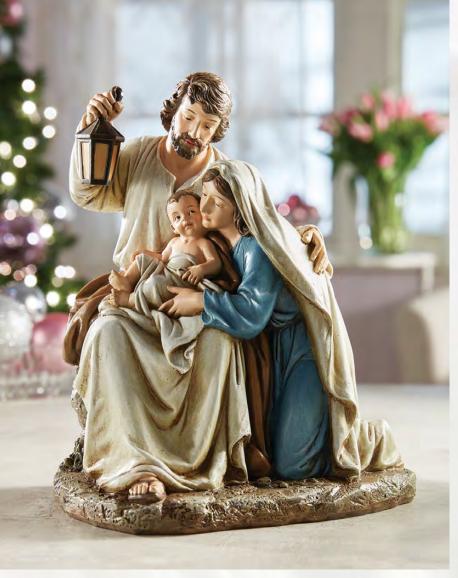

**F3470** SRP \$72.95 Blessed Holy Family Statue Resin, 8" W x 91/4" H x 61/2" D 1 pc, Gift Boxed

L6425 SRP \$56.95 Joy Nativity Statue Resin, 7½" W x 7½" H x 1½" D 1 pc, Gift Boxed

**L6429** SRP \$114.95 Holy Family with Star Statue Resin, 7¼" W x 15½" H x 3" D 1 pc, Gift Boxed