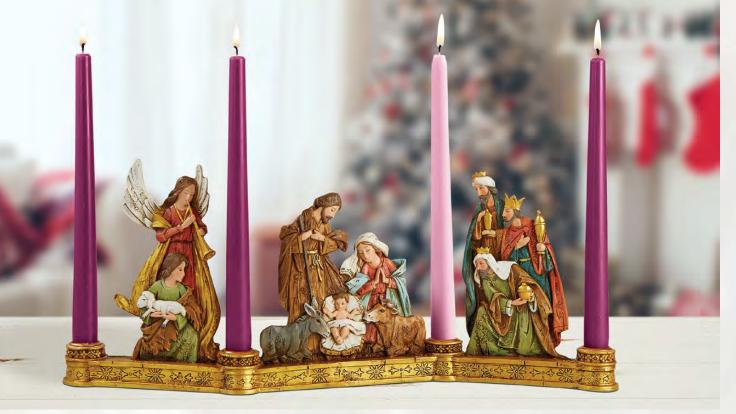

F3469 SRP \$59.95 set Two-Piece Nativity Angel Advent Candleholder Resin,  $7\frac{1}{4}$ " W x  $9\frac{3}{4}$ " H x 5" D, 2 pcs per set, 1 set, Gift Boxed

J5510 SRP \$119.95 Holy Family Advent Candleholder\* Resin, 9" W x 93/4" H x 8" D, 1 pc, Gift Boxed