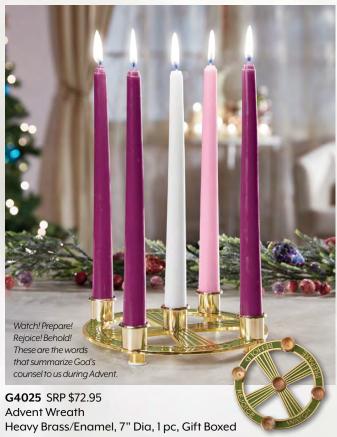

G6388 SRP \$48.95 ea The Story of Christmas Advent Wreath Antique Silver Plate 7" Dia, 2 pcs, Gift Boxed

Top view shown