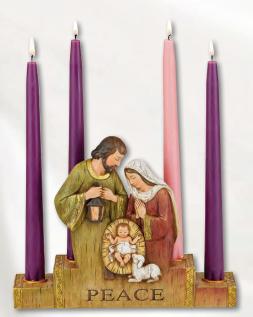

N5241 SRP \$124.95 set Two-Piece Prepare the Way Advent Candleholder Resin, 10" W x 10" H x 10" D 2 pcs per set, 1 set

Angel Advent Candleholder

Votive candles and votive cups not included.

**G4023** SRP \$84.95 Nativity Votive Advent Candleholder Resin, 6½" W x 10" H, 1 pc, Gift Boxed