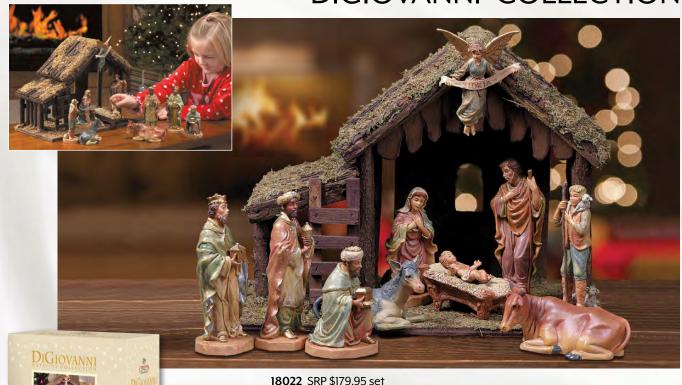

**18022** SRP \$179.95 set Ten-Piece Nativity Set with Crèche Moulded/Wood Tallest figure is 6" H, Stable: 15" W x  $14\frac{1}{4}$ " H x  $7\frac{3}{4}$ " D

**18023** SRP \$204.95 set Twelve-Piece Nativity Set Moulded/Wood Tallest figure is 6" H Stable: 15" W x  $14\frac{1}{4}$ " H x  $7\frac{5}{4}$ " D 12 pcs per set, 1 set, Gift Boxed