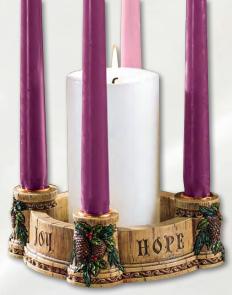

G6388 SRP \$48.95 ea The Story of Christmas Advent Wreath Antique Silver Plate 7" Dia, 2 pcs, Gift Boxed

Top view shown