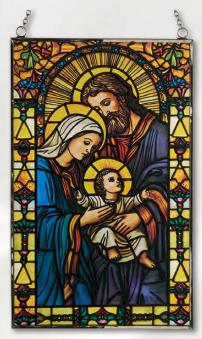

NEW **BK-18239** SRP \$29.95 ea Holy Spirit Stained Glass, 6" Dia, 2 pcs

NEW **BK-18236** SRP \$29.95 ea Holy Family Stained Glass, 5" W x 8" H, 2 pcs

NEW **BK-18237** SRP \$29.95 ea Risen Christ\* Stained Glass, 5" W x 8" H, 2 pcs