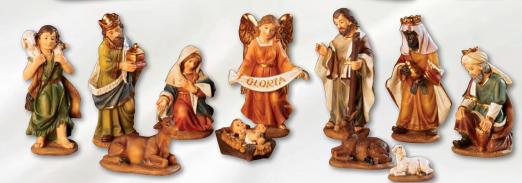

### MICHAEL ADAMS NATIVITIES

Beautiful full-color gift box features picture of actual set inside, along with an illustration geared toward families on the back.

YC168 SRP \$54.95 set Michael Adams Three-Piece Nativity Set Resin, Tallest figure is 5" H 3 pcs per set, 1 set, Gift Boxed