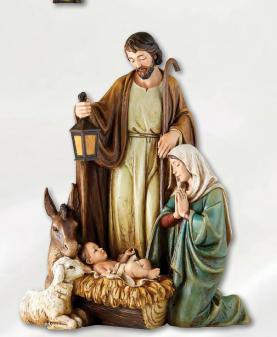

**J5524** SRP \$72.95 Away In A Manger Statue Resin, 10" H, 1 pc, Gift Boxed

**J5525** SRP \$159.95 Holy Family Nativity Statue Resin, 18" H, 1 pc

**J5522** SRP \$84.95 Bethlehem Stable Statue Resin, 10" H 1 pc, Gift Boxed