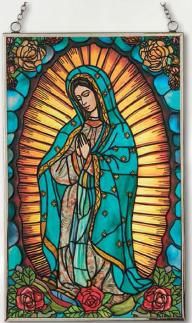

NEW **BK-18238** SRP \$29.95 ea Our Lady of Gaudalupe Stained Glass, 5" W x 8" H, 2 pcs

99

**BK-12903** SRP \$47.95 Baby Jesus with Lamb Tapestry Throw Cotton Blend Woven Tapestry 50" W x 65" L, 1 pc

**BK-12905** SRP \$14.95 ea Holy Family Nativity Pillow Cover Cotton Blend Woven Tapestry 17" SQ, 6 pcs