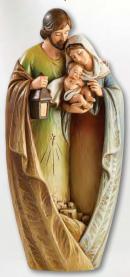

F3469 SRP \$59.95 set Two-Piece Nativity Angel Advent Candleholder Resin,  $7\frac{1}{4}$ " W x  $9\frac{3}{4}$ " H x 5" D, 2 pcs per set, 1 set, Gift Boxed

J5510 SRP \$119.95 Holy Family Advent Candleholder\* Resin, 9" W x 93/4" H x 8" D, 1 pc, Gift Boxed