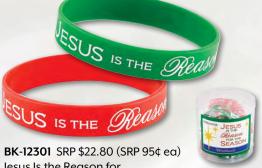

BK-12276 SRP 95¢ ea lesus Is the Reason for the Season Christmas Button Tin, 1" Dia, 6 Asst, 36 pcs

Jesus Is the Reason for the Season Bracelet Display Silicone, 7" L Stretchable 2 Asst, 24 pcs per unit, 1 unit