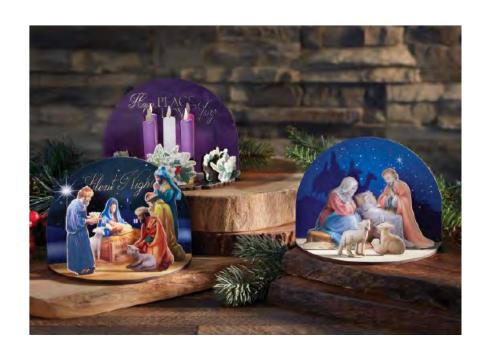

### O COME, EMMANUEL

N5242 SRP \$79.95 Wondrous Adoration Advent Candleholder Resin, 9½" W x 7½" H x 2½" D 1 pc, Gift Boxed

N5240 SRP \$79.95 O Little Town of Bethlehem Advent Candleholder Resin, 6½" W x 11½" H x 4" D 1 pc, Gift Boxed

N5241 SRP \$124.95 set Two-Piece Prepare the Way Advent Candleholder Resin, 10" W x 10" H x 10" D 2 pcs per set, 1 set

Angel Advent Candleholder

Votive candles and votive cups not included.

**G4023** SRP \$84.95 Nativity Votive Advent Candleholder Resin, 6½" W x 10" H, 1 pc, Gift Boxed