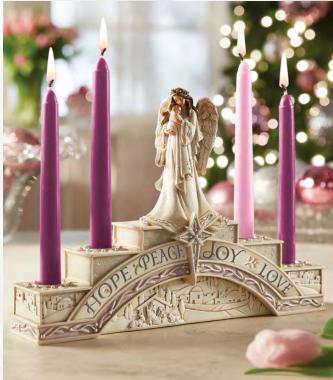

N5241 SRP \$124.95 set Two-Piece Prepare the Way Advent Candleholder Resin, 10" W x 10" H x 10" D 2 pcs per set, 1 set

Angel Advent Candleholder

Votive candles and votive cups not included.

**G4023** SRP \$84.95 Nativity Votive Advent Candleholder Resin, 6½" W x 10" H, 1 pc, Gift Boxed