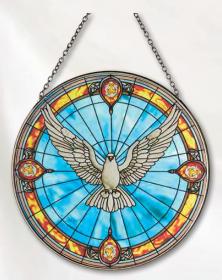

### LUCE DIVINA

Catholic stained-glass windows, adorned with vibrant colors, are intricate works of art commonly seen in numerous churches, cathedrals and religious structures. Depicting scenes from biblical stories, saints and religious symbols, they serve as visual aids for worship and reflection, enriching the spiritual experience of those who encounter them.

NEW **BK-18239** SRP \$29.95 ea Holy Spirit Stained Glass, 6" Dia, 2 pcs

NEW **BK-18236** SRP \$29.95 ea Holy Family Stained Glass, 5" W x 8" H, 2 pcs

NEW **BK-18237** SRP \$29.95 ea Risen Christ\* Stained Glass, 5" W x 8" H, 2 pcs