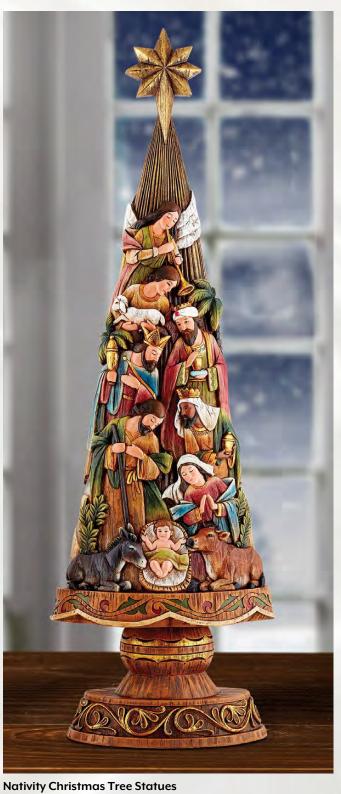

### O CHRISTMAS TREE

YD349 SRP \$84.95 Metallic Nativity Christmas Tree Statue Resin, 8½" Dia x 21" H 1 pc, Gift Boxed

Nativity Christmas Tree Statues Resin, 1 pc RC815 SRP \$84.95 8½" Dia x 21" H, Gift Boxed WC796 SRP \$179.95 9½" Dia x 30" H