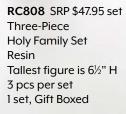

**J5526** SRP \$108.95 Tender Holy Family Statue Resin, 17" H, 1 pc

**J5520** SRP \$99.95 Tender Holy Family Statue Resin, 17" H, 1 pc

**J5516** SRP \$59.95 Holy Family of Bethlehem Statue Resin, 12" H, 1 pc, Gift Boxed