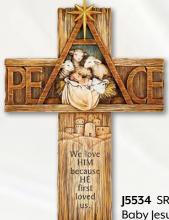

**D3053** SRP \$47.95 Nativity Cross Plaque Resin, 12½" H 1 pc, Gift Boxed

J5534 SRP \$42.95 Baby Jesus with Sheep Cross Resin, 12¼" H, 1 pc

J5527 SRP \$47.95 Gloria Angel Cross Statue Resin, 8½" H, 1 pc, Gift Boxed