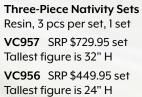

**B3365** SRP \$46.95 Peace Nativity Statue Resin, 9" W x 81/4" H x 21/4" D 1 pc, Gift Boxed

Star Nativity Statue Resin, 8" W x 8½" H 1 pc, Gift Boxed

**B3371** SRP \$144.95 set Three-Piece Nativity Set Resin, Tallest figure is 16" H 3 pcs per set, 1 set, Gift Boxed