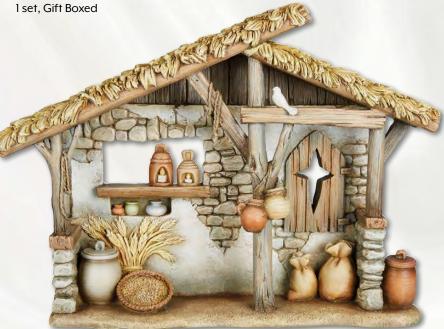

**D3046** SRP \$65.95 Bethlehem Nights Crèche Resin, 12<sup>1</sup>/<sub>4</sub>" W x 8<sup>3</sup>/<sub>4</sub>" H 1 pc, Gift Boxed This exquisite **Bethlehem Nights Nativity** from Avalon Gallery is available in a variety of sets for your convenience — Five-Piece Holy Family with Angel Set, Three-Piece Three Kings Set, Four-Piece Shepherd with Animals Set and the full Twelve-Piece Set with Crèche.