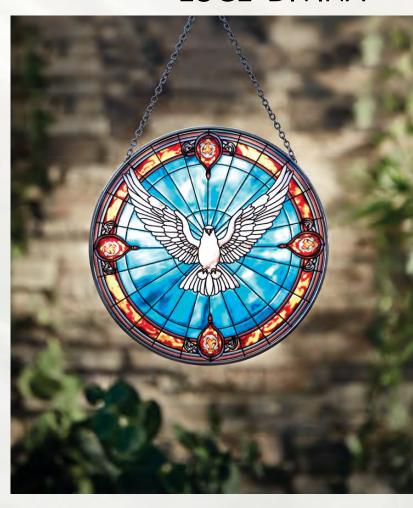

### LUCE DIVINA

Catholic stained-glass windows, adorned with vibrant colors, are intricate works of art commonly seen in numerous churches, cathedrals and religious structures. Depicting scenes from biblical stories, saints and religious symbols, they serve as visual aids for worship and reflection, enriching the spiritual experience of those who encounter them.

NEW **BK-18239** SRP \$29.95 ea Holy Spirit Stained Glass, 6" Dia, 2 pcs

NEW **BK-18236** SRP \$29.95 ea Holy Family Stained Glass, 5" W x 8" H, 2 pcs

NEW **BK-18237** SRP \$29.95 ea Risen Christ\* Stained Glass, 5" W x 8" H, 2 pcs