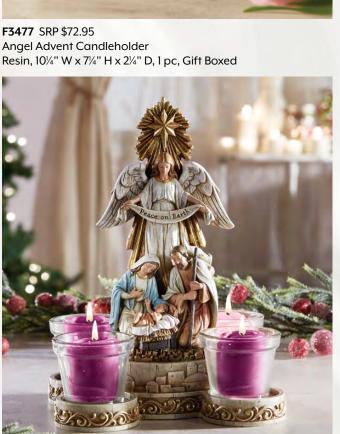

N5241 SRP \$124.95 set Two-Piece Prepare the Way Advent Candleholder Resin, 10" W x 10" H x 10" D 2 pcs per set, 1 set

Angel Advent Candleholder

Votive candles and votive cups not included.

**G4023** SRP \$84.95 Nativity Votive Advent Candleholder Resin, 6½" W x 10" H, 1 pc, Gift Boxed