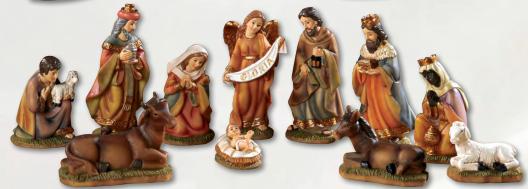

### MICHAEL ADAMS NATIVITIES

Beautiful full-color gift box features picture of actual set inside, along with an illustration geared toward families on the back.

YC168 SRP \$54.95 set Michael Adams Three-Piece Nativity Set Resin, Tallest figure is 5" H 3 pcs per set, 1 set, Gift Boxed