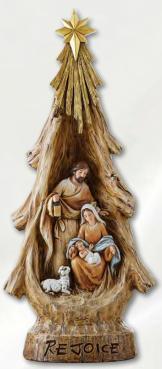

**F3471** SRP \$84.95 Rejoice Nativity Tree Statue Resin  $7" W \times 16\%" H \times 43\%" D, 1 pc$ 

**L6415** SRP \$69.95

**Holy Family** 

Resin, 81/4" H

Nativity Statue

1 pc, Gift Boxed

L6417 SRP \$189.95 Silent Night Nativity Statue Resin, 16¼" H, 1 pc