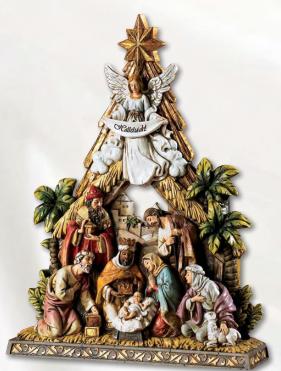

JC500 SRP \$149.95 set Seven-Piece Nativity Set Moulded/Wood Tallest figure is 6" H Stable: 14" W x 11" H x 7½" D 7 pcs per set, 1 set, Gift Boxed

**D3047** SRP \$239.95 set Bethlehem Nights Twelve-Piece Nativity Set with Crèche Resin, Tallest figure is 6½" H, Crèche: 8¾" H