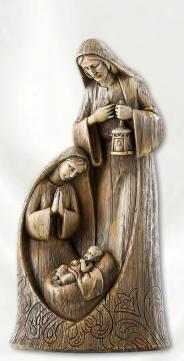

**J5515** SRP \$36.95 Holy Family Statue Resin, 10" H, 1 pc, Gift Boxed

**J5517** SRP \$72.95 Angelic Nativity Statue Resin, 13" H, 1 pc, Gift Boxed