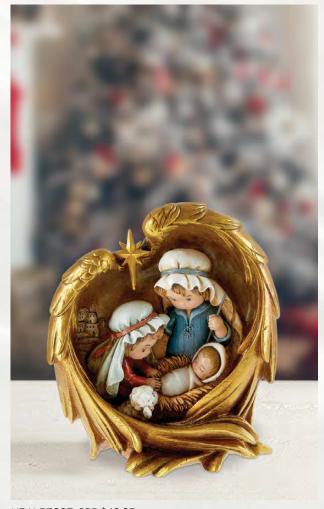

**L6420** SRP \$99.95 Holy Family in Wings Statue Resin, 13¼" H, 1 pc, Gift Boxed

**L6418** SRP \$109.95 Angel and Holy Family Statue Resin, 12" H, 1 pc, Gift Boxed