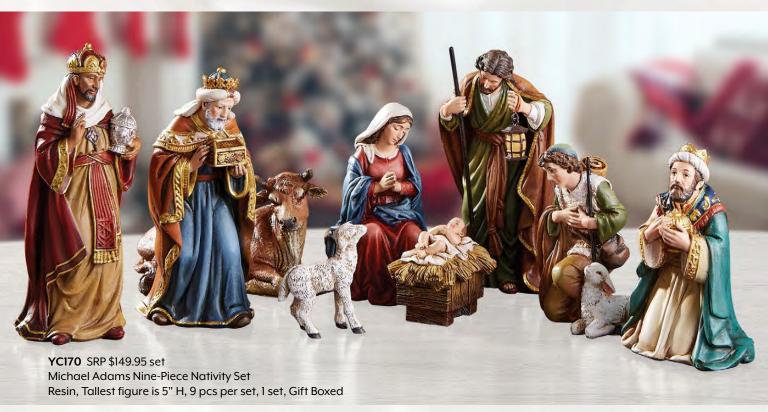

### MICHAEL ADAMS NATIVITIES

Beautiful full-color gift box features picture of actual set inside, along with an illustration geared toward families on the back.

YC168 SRP \$54.95 set Michael Adams Three-Piece Nativity Set Resin, Tallest figure is 5" H 3 pcs per set, 1 set, Gift Boxed