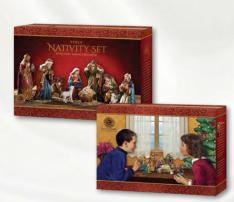

### MICHAEL ADAMS NATIVITIES

Beautiful full-color gift box features picture of actual set inside, along with an illustration geared toward families on the back.

YC168 SRP \$54.95 set Michael Adams Three-Piece Nativity Set Resin, Tallest figure is 5" H 3 pcs per set, 1 set, Gift Boxed