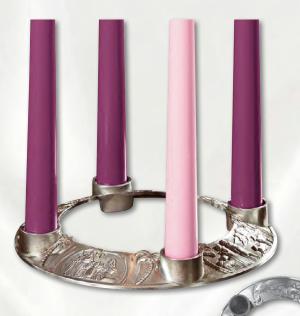

G6388 SRP \$48.95 ea The Story of Christmas Advent Wreath Antique Silver Plate 7" Dia, 2 pcs, Gift Boxed

Top view shown