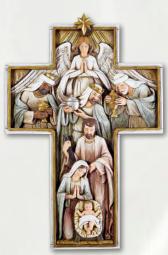

**B3367** SRP \$54.95 Nativity Cross Statue Resin,  $6\frac{3}{4}$ " W x 14" H x 3" D 1 pc, Gift Boxed

B3368 SRP \$54.95 Nativity Plaque Resin, 6" W x 12½" H x 1" D 1 pc, Gift Boxed

**B3369** SRP \$67.95 Angels in Adoration Statue Resin, 5½" W x 13" H x 4½" D 1 pc, Gift Boxed