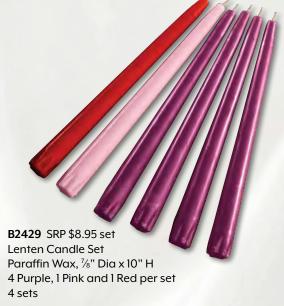

### HE IS RISEN

Lighting a Lenten candle each week during
Lent is a practical, tangible way to remember
Christ's journey to the Cross as well as our own
commitments to draw closer to God during Lent.