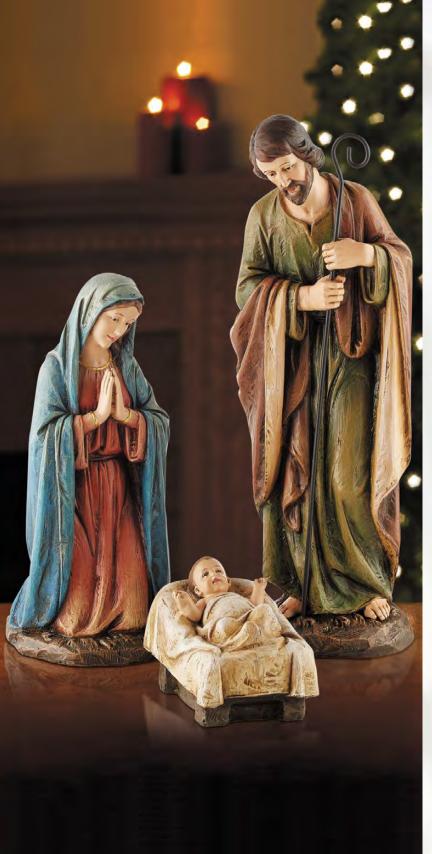

### A SAVIOR IS BORN

**J5518** SRP \$89.95 Three Kings Nativity Statue Resin, 12½" H 1 pc, Gift Boxed

**L5095** SRP \$119.95 Adoring Family Statue\* Resin, 12" H, 1 pc, Gift Boxed

**L6419** SRP \$179.95 Holy Family Statue Resin, 16½" H, 1 pc