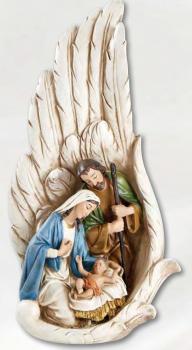

**L6420** SRP \$99.95 Holy Family in Wings Statue Resin, 13¼" H, 1 pc, Gift Boxed

**L6418** SRP \$109.95 Angel and Holy Family Statue Resin, 12" H, 1 pc, Gift Boxed