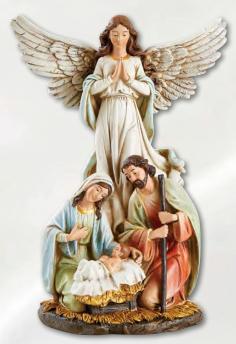

**L6420** SRP \$99.95 Holy Family in Wings Statue Resin, 13¼" H, 1 pc, Gift Boxed

**L6418** SRP \$109.95 Angel and Holy Family Statue Resin, 12" H, 1 pc, Gift Boxed