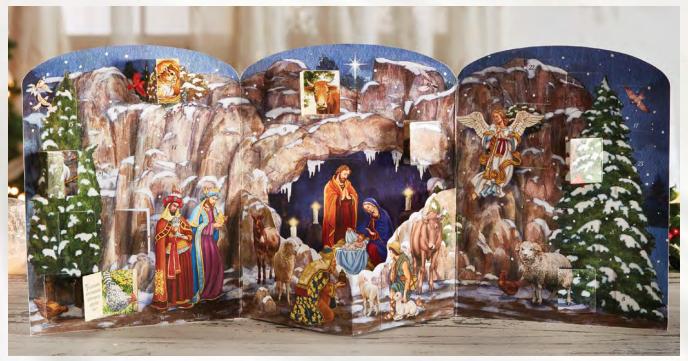

### GLORY TO THE NEWBORN KING

**D3104** SRP \$5.95 ea O Holy Night Advent Calendar\* Heavy Cardstock, Folded: 7'' W x  $8^{3}\!\!/\!_{4}''$  H, Flat:  $20^{1}\!\!/\!_{2}''$  W x  $8^{3}\!\!/\!_{4}''$  H, 12 pcs