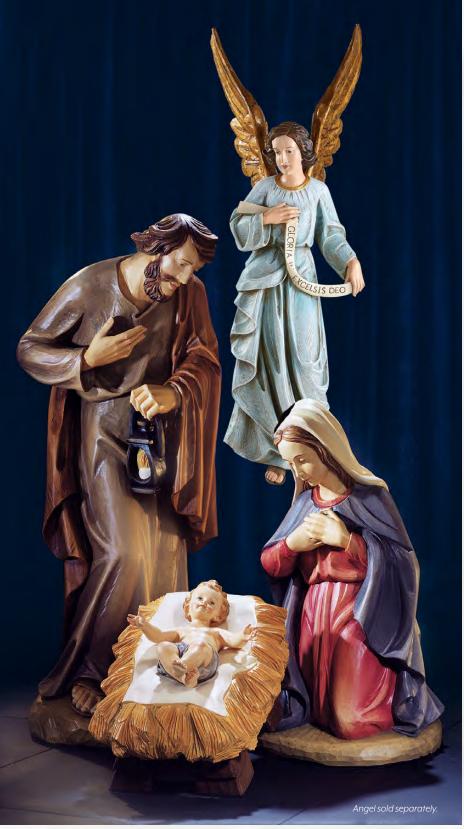

VC967 SRP \$599.95 Gloria Angel Statue Resin, 32" H, 1 pc

### VAL GARDENA COLLECTION

Each Val Gardena Nativity piece is made from an Italian artist's drawing into a three-dimensional clay model. Which is then carved in wood before moulding each carving and reproducing the statue in exacting detail in a magnificent handpainted resin replica.

**VC968** SRP \$399.95 Shepherd with Lamb and Dog Statue Resin, 32" H, 1 pc

VC966 SRP \$729.95 set Three-Piece Wise Men Set Resin, Tallest figure is 32" H 3 pcs per set, 1 set

VC969 SRP \$199.95 Two Sheep Figure Resin 11" L x 10" H for a 32" H set, 1 pc