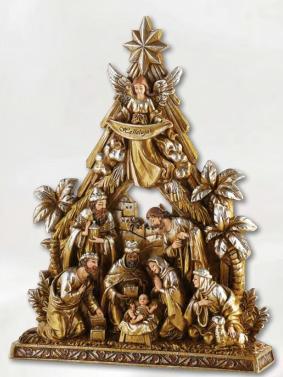

JC500 SRP \$149.95 set Seven-Piece Nativity Set Moulded/Wood Tallest figure is 6" H Stable: 14" W x 11" H x 7½" D 7 pcs per set, 1 set, Gift Boxed

**D3047** SRP \$239.95 set Bethlehem Nights Twelve-Piece Nativity Set with Crèche Resin, Tallest figure is 6½" H, Crèche: 8¾" H