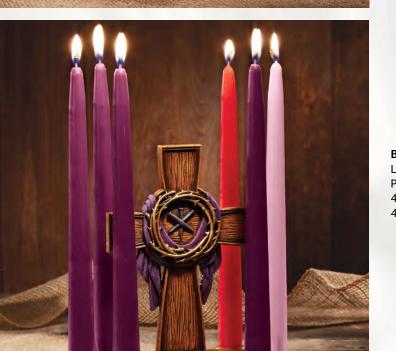

### HE IS RISEN

Lighting a Lenten candle each week during
Lent is a practical, tangible way to remember
Christ's journey to the Cross as well as our own
commitments to draw closer to God during Lent.