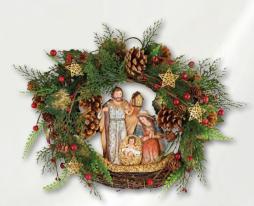

L6062 SRP \$119.95 Nativity Wreath Resin/Rattan/Metal/Pine Cones II" Dia Ring Branches expand to 15" Dia 1 pc, Gift Boxed

F3476 SRP \$119.95 Nativity Wreath Resin/Rattan/Metal/Pine Cones 11" Dia Ring Branches expand to 15" Dia 1 pc, Gift Boxed

L6061 SRP \$119.95 Nativity Wreath Resin/Rattan/Metal/Pine Cones 11" Dia Ring Branches expand to 15" Dia 1 pc, Gift Boxed