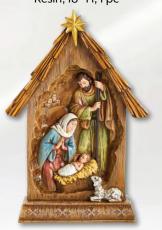

**J5524** SRP \$72.95 Away In A Manger Statue Resin, 10" H, 1 pc, Gift Boxed

**J5525** SRP \$159.95 Holy Family Nativity Statue Resin, 18" H, 1 pc

**J5522** SRP \$84.95 Bethlehem Stable Statue Resin, 10" H 1 pc, Gift Boxed