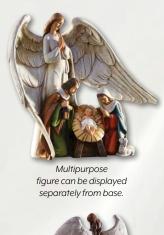

N5241 SRP \$124.95 set Two-Piece Prepare the Way Advent Candleholder Resin, 10" W x 10" H x 10" D 2 pcs per set, 1 set

Angel Advent Candleholder

Votive candles and votive cups not included.

**G4023** SRP \$84.95 Nativity Votive Advent Candleholder Resin, 6½" W x 10" H, 1 pc, Gift Boxed