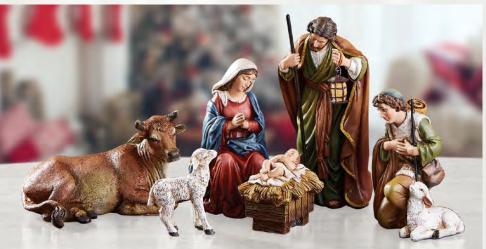

### MICHAEL ADAMS NATIVITIES

Beautiful full-color gift box features picture of actual set inside, along with an illustration geared toward families on the back.

YC168 SRP \$54.95 set Michael Adams Three-Piece Nativity Set Resin, Tallest figure is 5" H 3 pcs per set, 1 set, Gift Boxed