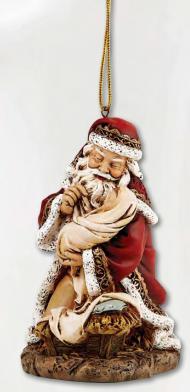

### **ADORING SANTA**

MC781 SRP \$72.95 Adoring Santa Figurine Resin, 8" H,1 pc, Gift Boxed

MC783 SRP \$17.95 ea Adoring Santa Ornament\* Resin, 4½" H 2 pcs, Gift Boxed

NC801 SRP \$49.95 Adoring Santa Figurine\* Resin, 7" H 1 pc, Gift Boxed