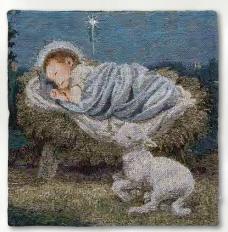

NEW **BK-18238** SRP \$29.95 ea Our Lady of Gaudalupe Stained Glass, 5" W x 8" H, 2 pcs

99

**BK-12903** SRP \$47.95 Baby Jesus with Lamb Tapestry Throw Cotton Blend Woven Tapestry 50" W x 65" L, 1 pc

**BK-12905** SRP \$14.95 ea Holy Family Nativity Pillow Cover Cotton Blend Woven Tapestry 17" SQ, 6 pcs

BK-12904 SRP \$47.95 Holy Family Tapestry Throw Cotton Blend Woven Tapestry 50" W x 65" L, 1 pc

**BK-12906** SRP \$14.95 ea Baby Jesus with Lamb Nativity Pillow Cover Cotton Blend Woven Tapestry 17" SQ, 6 pcs