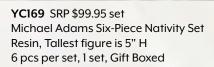

### MICHAEL ADAMS NATIVITIES

Beautiful full-color gift box features picture of actual set inside, along with an illustration geared toward families on the back.

YC168 SRP \$54.95 set Michael Adams Three-Piece Nativity Set Resin, Tallest figure is 5" H 3 pcs per set, 1 set, Gift Boxed