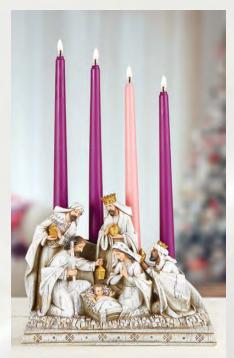

J5511 SRP \$84.95 Nativity Star Advent Candleholder Resin, 10¼" W x 8¾" H x 5" D, 1 pc

**B4131** SRP \$68.95 Holy Family Cross Advent Candleholder Resin, 14" H, 1 pc, Gift Boxed

**PD026** SRP \$39.95 Nativity Advent Candleholder Resin,  $7\frac{3}{4}$ " W x 5" H x  $1\frac{3}{8}$ " D 1 pc, Gift Boxed