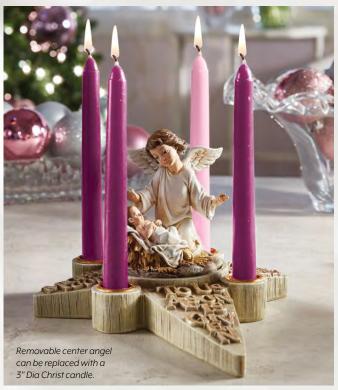

F3469 SRP \$59.95 set Two-Piece Nativity Angel Advent Candleholder Resin,  $7\frac{1}{4}$ " W x  $9\frac{3}{4}$ " H x 5" D, 2 pcs per set, 1 set, Gift Boxed

J5510 SRP \$119.95 Holy Family Advent Candleholder\* Resin, 9" W x 93/4" H x 8" D, 1 pc, Gift Boxed