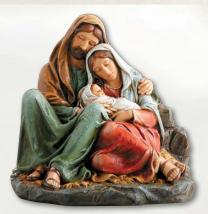

**F3470** SRP \$72.95 Blessed Holy Family Statue Resin, 8" W x 91/4" H x 61/2" D 1 pc, Gift Boxed

L6425 SRP \$56.95 Joy Nativity Statue Resin, 7½" W x 7½" H x 1½" D 1 pc, Gift Boxed

**L6429** SRP \$114.95 Holy Family with Star Statue Resin, 7¼" W x 15½" H x 3" D 1 pc, Gift Boxed