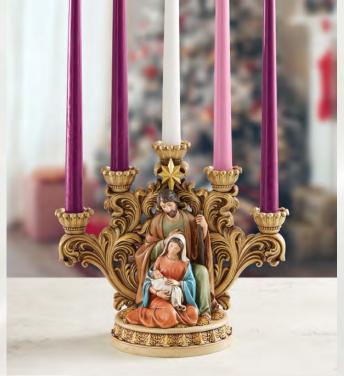

N5241 SRP \$124.95 set Two-Piece Prepare the Way Advent Candleholder Resin, 10" W x 10" H x 10" D 2 pcs per set, 1 set

Angel Advent Candleholder

Votive candles and votive cups not included.

**G4023** SRP \$84.95 Nativity Votive Advent Candleholder Resin, 6½" W x 10" H, 1 pc, Gift Boxed