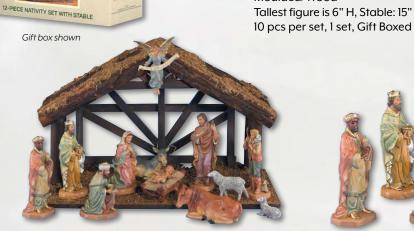

**18022** SRP \$179.95 set Ten-Piece Nativity Set with Crèche Moulded/Wood Tallest figure is 6" H, Stable: 15" W x  $14\frac{1}{4}$ " H x  $7\frac{3}{4}$ " D

**18023** SRP \$204.95 set Twelve-Piece Nativity Set Moulded/Wood Tallest figure is 6" H Stable: 15" W x  $14\frac{1}{4}$ " H x  $7\frac{5}{4}$ " D 12 pcs per set, 1 set, Gift Boxed