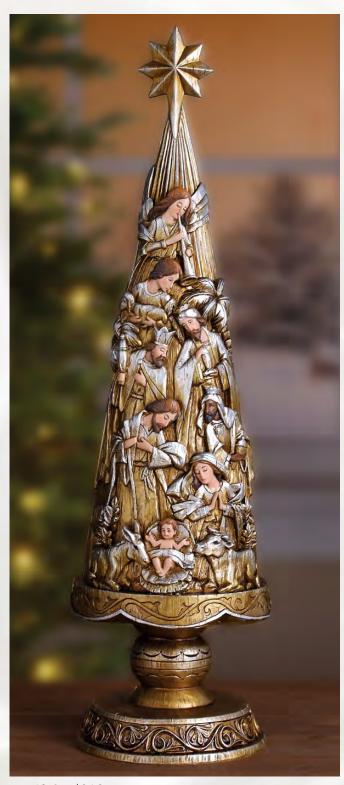

### O CHRISTMAS TREE

YD349 SRP \$84.95 Metallic Nativity Christmas Tree Statue Resin, 8½" Dia x 21" H 1 pc, Gift Boxed

Nativity Christmas Tree Statues Resin, 1 pc RC815 SRP \$84.95 8½" Dia x 21" H, Gift Boxed WC796 SRP \$179.95 9½" Dia x 30" H