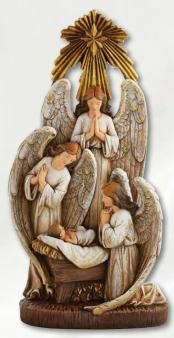

**L6420** SRP \$99.95 Holy Family in Wings Statue Resin, 13¼" H, 1 pc, Gift Boxed

**L6418** SRP \$109.95 Angel and Holy Family Statue Resin, 12" H, 1 pc, Gift Boxed