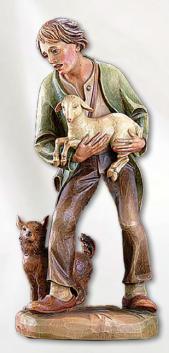

**L6426** SRP \$59.95 Christ Child in Manger Statue Resin, 4½" H, 1 pc, Gift Boxed

**J5537** SRP \$132.95 Shepherd's Nativity Statue Resin, 16¼" H, 1 pc