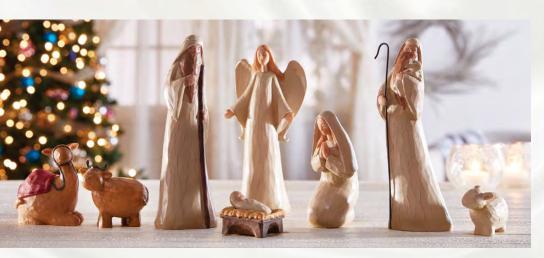

### GLORY TO GOD IN THE HIGHEST

WC898 SRP \$629.95 set Seven-Piece Hand-Painted Nativity Set Resin Tallest figure is 24" H 7 pcs per set, 1 set Jesus is emovable from manger.

TC535 SRP \$79.95 set Eight-Piece Nativity Set Resin Tallest figure is 6" H 8 pcs per set, 1 set

TC534 SRP \$69.95 set Eleven-Piece Nativity Set Resin Tallest figure is 4½" H 11 pcs per set, 1 set

TC533 SRP \$59.95 set Eleven-Piece Nativity Set Resin Tallest figure is 3½" H Il pcs per set, 1 set Gift Boxed