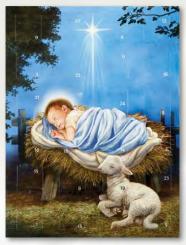

**BK-12003** SRP \$2.95 ea Baby Jesus with Lamb Advent Calendar Cardstock/Red Envelope, 8½" W x 11" H, 12 pcs