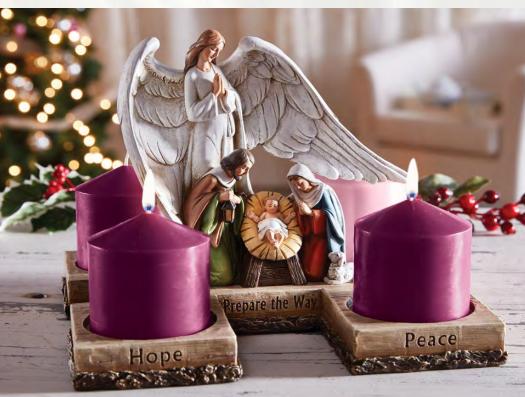

N5241 SRP \$124.95 set Two-Piece Prepare the Way Advent Candleholder Resin, 10" W x 10" H x 10" D 2 pcs per set, 1 set

Angel Advent Candleholder

Votive candles and votive cups not included.

**G4023** SRP \$84.95 Nativity Votive Advent Candleholder Resin, 6½" W x 10" H, 1 pc, Gift Boxed