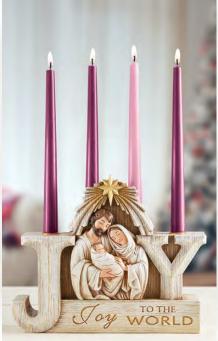

Back shown

L6409 SRP \$84.95 Christ Child Nativity Candleholder Resin, 6¼" SQ x 4" H 1 pc, Gift Boxed

**L6410** SRP \$84.95 Joy to the World Nativity Candleholder Resin, 10%" W x 8%" H x 3%" D 1 pc, Gift Boxed