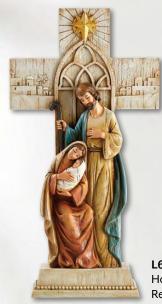

**L6421** SRP \$84.95 Holy Family Cross Statue Resin, 11%" H, 1 pc, Gift Boxed

**YC471** SRP \$59.95 A Savior Is Born Cross Statue Resin, 12" H, 1 pc, Gift Boxed

YC475 SRP \$52.95 Holy Family with Lambs Statue Resin, 12" H, 1 pc, Gift Boxed