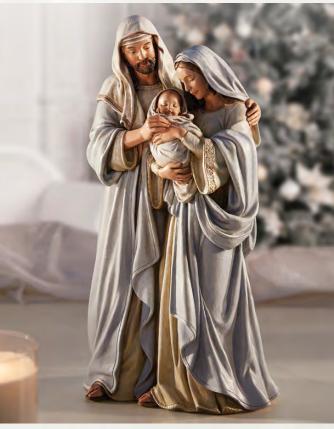

**B3365** SRP \$46.95 Peace Nativity Statue Resin, 9" W x 81/4" H x 21/4" D 1 pc, Gift Boxed

Star Nativity Statue Resin, 8" W x 8½" H 1 pc, Gift Boxed

**B3371** SRP \$144.95 set Three-Piece Nativity Set Resin, Tallest figure is 16" H 3 pcs per set, 1 set, Gift Boxed