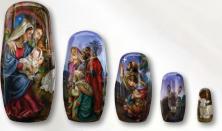

The Nativity story is retold with these uniquely illustrated nesting dolls featuring Michael Adams' signature art. Watch your family engage with the birth of Christ as they unpack these wooden dolls. This set depicts five characters from the Christmas story — the Holy Family, the wise men, the shepherds, a donkey and a lamb to represent the Lamb of God. Unpack this heartwarming story for generations to come! Makes a perfect gift during the Christmas season.

BK-12902 SRP \$29.95 set Five-Piece Nesting Nativity Set\* Wood, 1½ - 5½" H, 6 sets, Gift Boxed

Jesse Trees are a very old Christmas tradition and used to help tell the story of the Bible from creation to the Christmas story. These magnet and sticker sets with explanation card will help teach children about tradition.