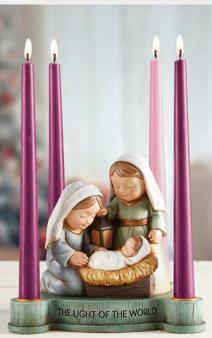

NEW **P5880** SRP \$84.95 Stone Cross Advent Candleholder Resin, 10" W x 12" H x 6" D, 1 pc

**L6411** SRP \$109.95 Bethlehem Nativity Candleholder Resin, 6½" W x 9" H x 4½" D 1 pc, Gift Boxed

**L6412** SRP \$99.95 Light of the World Nativity Candleholder Resin, 7%" W x 7" H x 5%" D 1 pc, Gift Boxed