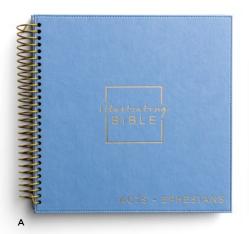

SAMPLE INSIDE SPREAD

A NEW U2717 • NIV Illustrating Bible Portion: Acts-Ephesians

9½" × 9½" × 1" Bible version: NIV 117 pages | 12 pt font Polybag packaging ISBN 9798886028690 Min of 2 | \$14.50 WHSL

SHIPS 7/2024