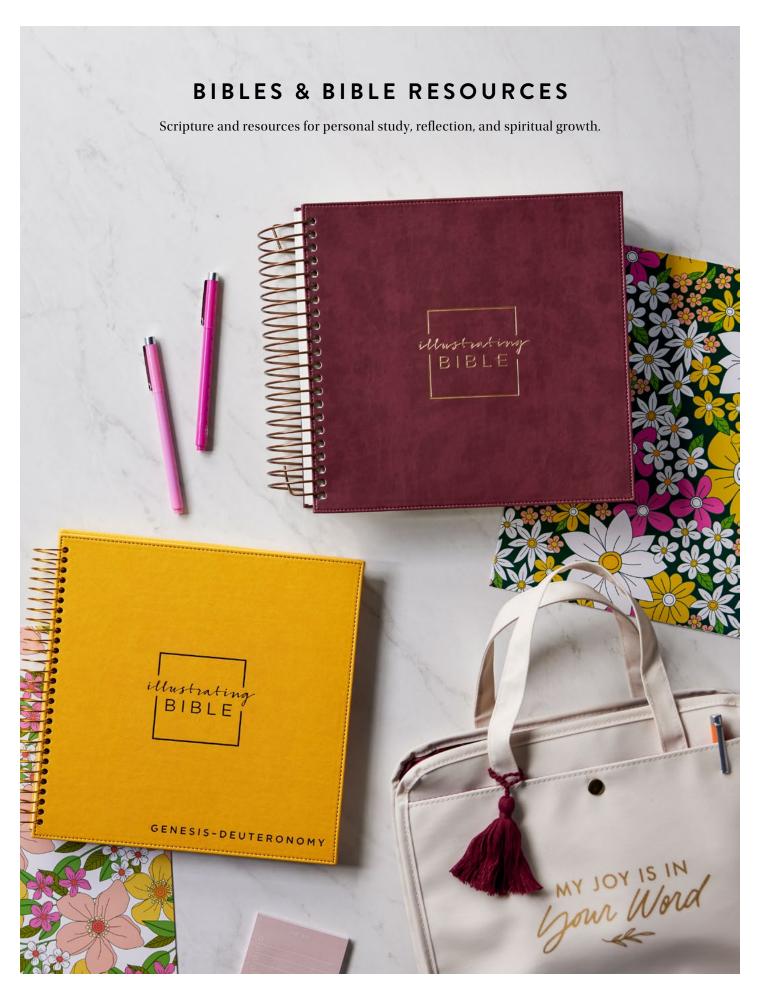

# NEW U2245 • CSB Cranberry Illustrating Bible

9¼" × 9¼" × 2" • 936 pages • Font size 8 pt Faux leather cover • Spiral binding • Lay-flat design Gold foil accents • ISBN 9798886028621 Min of 2 • \$35.00 WHSL

# **CSB Cranberry Illustrating Bible**

This Bible is specifically designed to inspire Bible journaling. Express your faith right in the pages of your own Bible, no extra Bible journal required. It's the perfect way for you to engage scripture, explore your creative heart and your relationship with God while you spend time decorating and personalizing God's word or you can add your innovative flair by including your bible study notes, sermon notetaking, special call outs, reminders and your favorite Bible verses.

# **NIV Illustrating Bible Portion**

GENESIS-DEUTERONOMY

This edition of the spiral-bound, lay-flat Illustrating Bible allows you to journal, doodle, and draw as you journey through the first five books of the Bible—Genesis, Exodus, Leviticus, Numbers, and Deuteronomy. Known as the Pentateuch, the books of the law, and the Torah, these foundational narratives define the fundamental characteristics of the relationship between God and man. With this special NIV Illustrating Bible edition, you can explore everything from the creation of the world to God's people being freed from slavery and arriving at the Promised Land.

The pages are 75% thicker than traditional Bibles, meaning that you can use the media of your choice without worrying it will bleed through. This version of the Illustrating Bible is perfect for interactive learners interested in engaging creatively and thoughtfully with the first five books of God's Word!

# ILLUSTRATING BIBLES

9¼" × 9¼" × 2"
Faux leather cover
Faux suede liner
Foil on front & back cover
Binding: copper spiral
Deboss: front & back cover
Single column
Patented format

# **Illustrating Bibles**

DaySpring Illustrating Bibles invite you to engage creatively and thoughtfully with God's Word as you journey through the pages of Scripture. No need to worry about bleed-through; our premium paper is thicker than traditional Bibles, ensuring your creativity flows freely without limitations. With extra-large 3.75 inch margins, there's ample space for journaling, doodling, drawing, and painting.