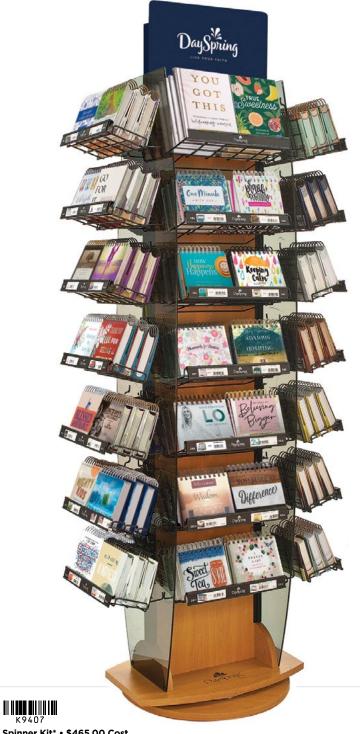

The Book and DayBrightener® Inspirational Spinner has 4 sides of available space to fill with our best-selling books, journals, and DayBrighteners®. Use the images of the display as a guide for placement of products. See your sales rep or call customer service for details.

New Merchandising Coming Fall 2024

# SHIPS NOW

#### **Inspirational Spinner Kit** \$465.00 Cost

Includes spinner, header, internal and external wires.

# INSPIRATIONAL SPINNER:

Overall dimensions: Height of 75" with header. 27" spinning radius. Constructed of laminated wood, powdercoated shelves, and smoked acrylic side panels

\*A 3-year signed merchandising agreement must accompany order to receive free fixture.