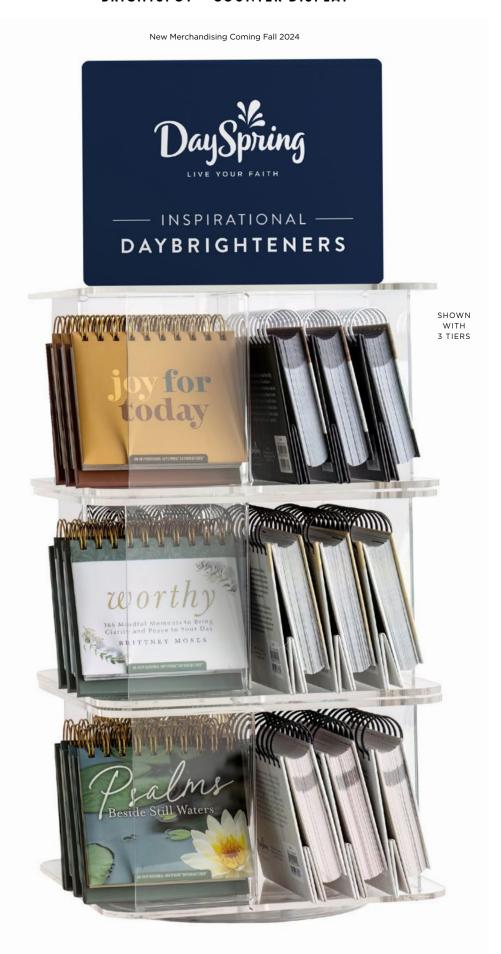

## BRIGHTSPOT™ COUNTER DISPLAY

103566 • Clear Acrylic Counter Spinner Tier

Tier 1 = 1 |  $6\frac{1}{2}$ " ×  $11\frac{1}{4}$ " ×  $11\frac{1}{4}$ " Base holds up to 5 tiers Each tier holds 3 units of 4 designs | **\$44.00 Each** 

116325 • Brightspot™ Header 1 required | \$5.75 Each

103567 • Acrylic Spinner Display Base Base 1 = 1 | \$17.25 Each