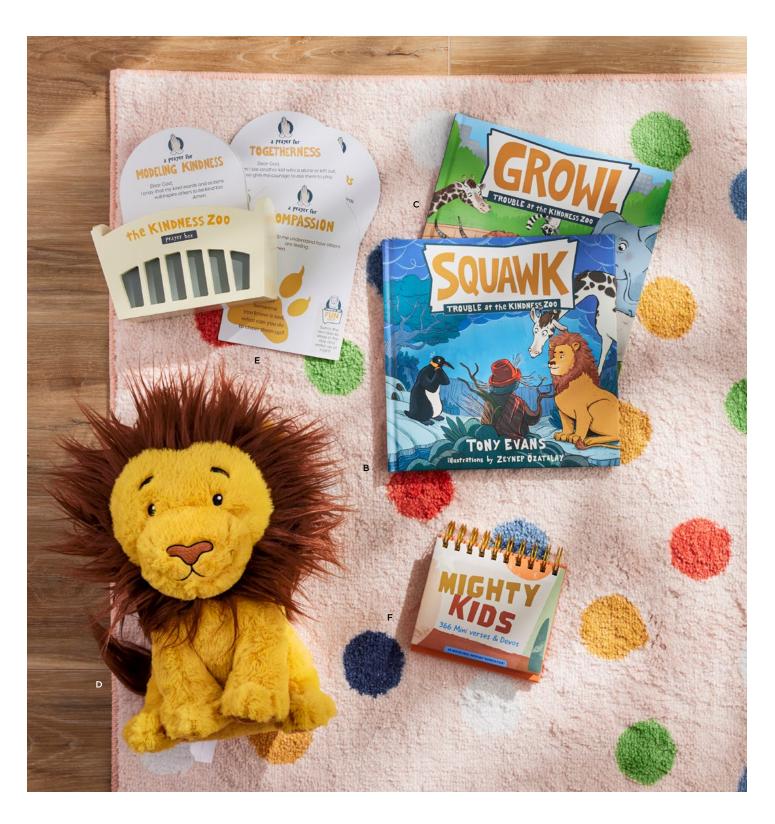

# Screech

# TROUBLE AT KINDNESS ZOO

Third in a series, this whimsical children's book shows the ripple effect of an act of kindness.

A follow-up to *GROWL* and *SQUAWK*, this book returns to Kindness Zoo, where the trash is overflowing, the sidewalk isn't swept, and the animals are hungry. Marquis the zookeeper has fallen ill, and all our favorite zoo creatures must band together to handle the feeding and cleaning, not just for themselves, but to give Marquis time to recover. Their kind actions transform the zoo and restore order as Marquis regains his health. In the end, readers will discover that when kindness spreads, it makes a world of difference—for animals and humans alike!

**Dr. Tony Evans** is the founder and senior pastor of Oak Cliff Bible Fellowship in Dallas, founder and president of The Urban Alternative, and author of over 150 books, booklets, and Bible studies. The first African American to earn a doctorate of theology from Dallas Theological Seminary, he has been named one of the Twelve Most Effective Preachers in the English-Speaking World by Baylor University. Dr. Evans's radio broadcast is heard on over 1,400 radio outlets daily, and his sermons are streamed and downloaded over 20 million times annually.

B U1193 • Squawk: Trouble at Kindness Zoo

9" × 9" | Picture Book Ages 3-5 | 28 Pages ISBN 9798886023909 Min of 3 | **\$8.50 WHSL** 

C U1148 • Growl: Trouble at Kindness Zoo

9" × 9" | Picture Book Ages 3-5 | 28 Pages ISBN 9798886023855 Min of 3 | **\$8.50 WHSL** 

D U1609 • Sunny Plush

12" × 8" | Fabric | Weighted beans in backside Embroidered "Be Kind EPH. 4:32" Patch Wipe Clean with Damp Cloth Min of 2 | \$12.50 WHSL

E U1246 • Kindness Zoo Prayer Box

 $7\frac{1}{3}$ " ×  $4\frac{1}{3}$ " × 5" | Ages 3 - 5 Wood and laminated paper 20 pre-written prayer cards Min of 2 | **\$12.50 WHSL** 

F U0323 • Mighty Kids DayBrightener

5½" × 5¼" × 1¼"
366 Inspirational messages
Spiral binding | Easel stand
Padded front cover
Min of 3 | \$5.50 WHSL