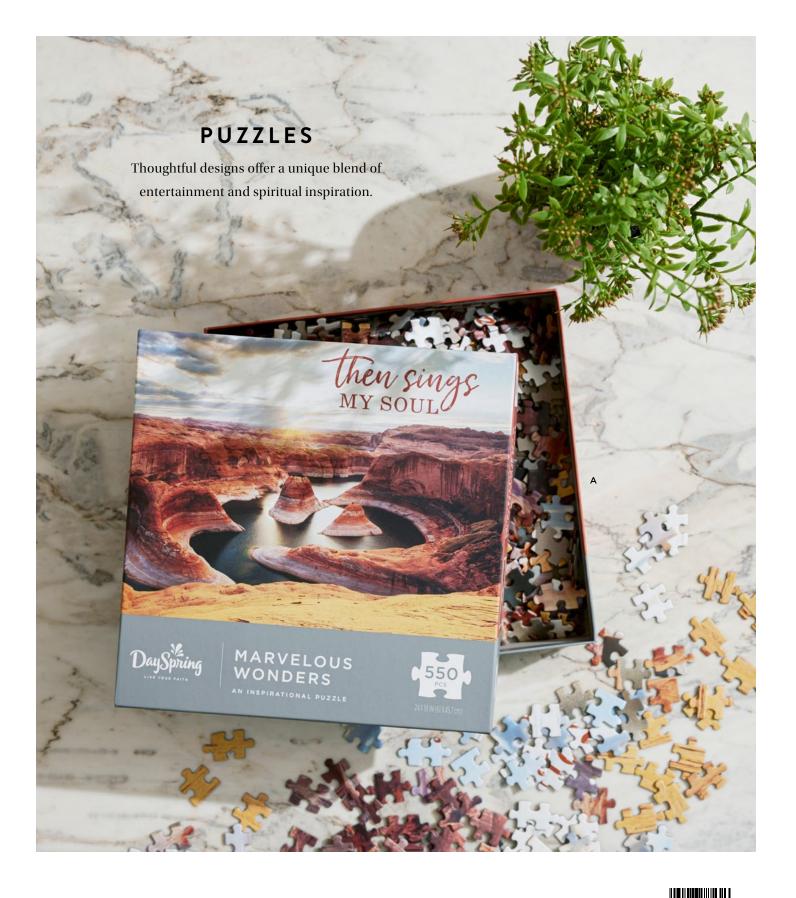

#### **PUZZLES**

Package Size:  $10\frac{1}{2}" \times 10\frac{1}{2}" \times 2"$ Chipboard & paper | Full color square storage box | Min of 1

B NEW U1926 • It's a Beautiful Life Puzzle 24" × 18" | 550 pieces Ecc 3:11 | \$7.50 WHSL