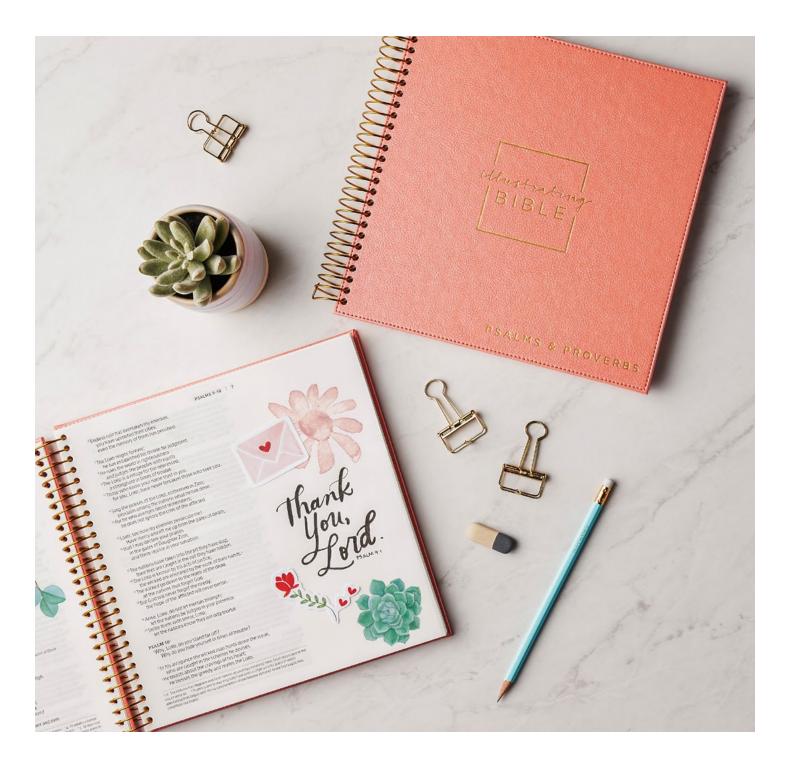

# C J3405 • NIV Illustrating Bible Portion: Psalms

and Proverbs
9½" × 9½" × 1"
Bible version: NIV
206 pages | 12 pt font
Polybag packaging
iSBN 9781644548721
Min of 2 | \$14.50 WHSL