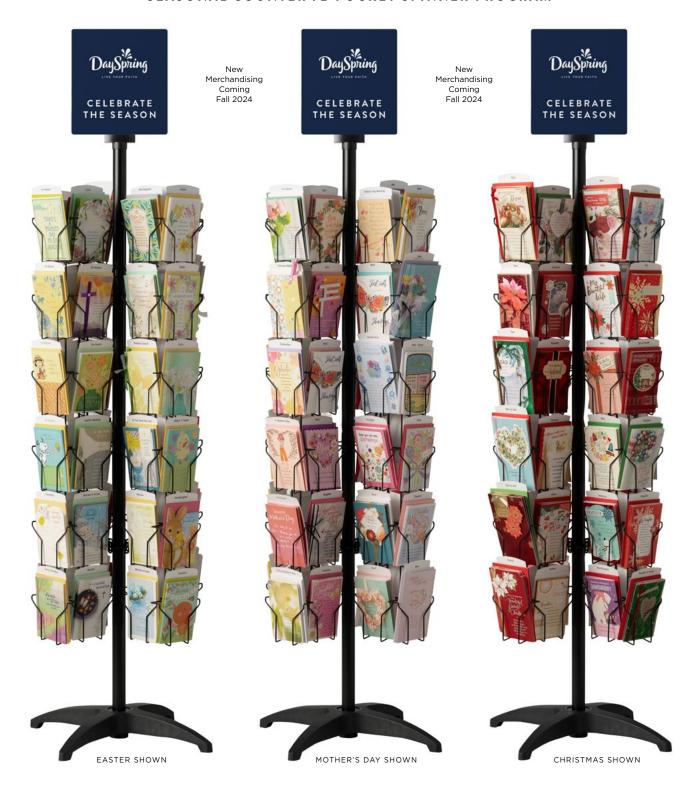

The Book and DayBrightener® Inspirational Spinner has 4 sides of available space to fill with our best-selling books, journals, and DayBrighteners®. Use the images of the display as a guide for placement of products. See your sales rep or call customer service for details.

New Merchandising Coming Fall 2024

# SHIPS NOW

#### **Inspirational Spinner Kit** \$465.00 Cost

Includes spinner, header, internal and external wires.

# INSPIRATIONAL SPINNER:

Overall dimensions: Height of 75" with header. 27" spinning radius. Constructed of laminated wood, powdercoated shelves, and smoked acrylic side panels

\*A 3-year signed merchandising agreement must accompany order to receive free fixture.