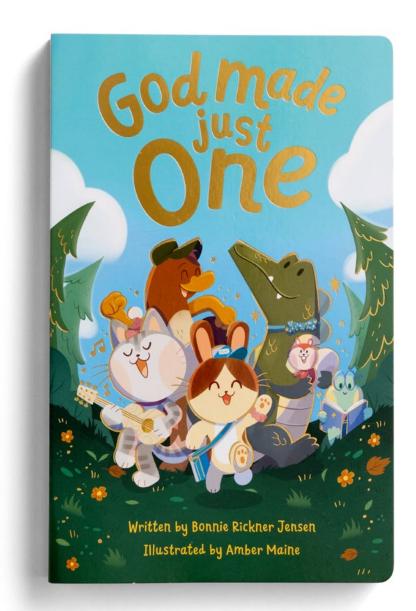

# **God Made Just One**

Through whimsical illustrations and sing-song statements of truth, *God Made Just One* reveals to young readers that they are fearfully and wonderfully made by God. They will learn that they are unique on purpose, created for a reason, and that God's love doesn't fade when they make mistakes. As a storytime essential or bedtime staple, this book makes the reality of God's love for each precious child clear and easy for them to understand.

**NEW J6835 · God Made Just One** 

 $6'' \times 9\frac{1}{2}''$  Board book | 26 pages Ages 3 and up | Wipe clean with damp cloth | ISBN 9781648703010 Min of 3 | **\$7.00 WHSL** 

SHIPS 9/2024

A NEW J9667 • Nutmeg Discovers the Joy Of Giving