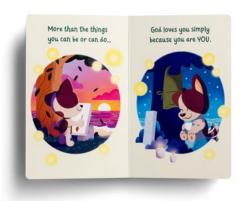

# **God Made Just One**

Through whimsical illustrations and sing-song statements of truth, *God Made Just One* reveals to young readers that they are fearfully and wonderfully made by God. They will learn that they are unique on purpose, created for a reason, and that God's love doesn't fade when they make mistakes. As a storytime essential or bedtime staple, this book makes the reality of God's love for each precious child clear and easy for them to understand.