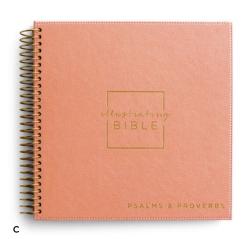

# C J3405 • NIV Illustrating Bible Portion: Psalms

and Proverbs
9½" × 9½" × 1"
Bible version: NIV
206 pages | 12 pt font
Polybag packaging
iSBN 9781644548721
Min of 2 | \$14.50 WHSL