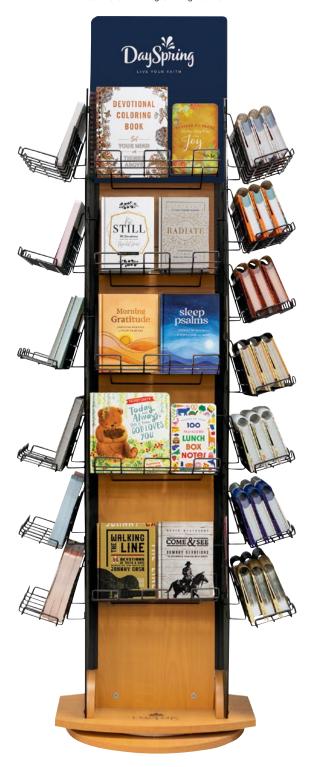

The Book and DayBrightener® Inspirational Spinner has 4 sides of available space to fill with our best-selling books, journals, and DayBrighteners®. Use the images of the display as a guide for placement of products. See your sales rep or call customer service for details.

New Merchandising Coming Fall 2024

# SHIPS NOW

#### **Inspirational Spinner Kit** \$465.00 Cost

Includes spinner, header, internal and external wires.

# INSPIRATIONAL SPINNER:

Overall dimensions: Height of 75" with header. 27" spinning radius. Constructed of laminated wood, powdercoated shelves, and smoked acrylic side panels

\*A 3-year signed merchandising agreement must accompany order to receive free fixture.