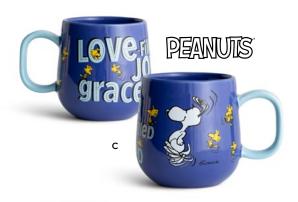

### INSPIRATIONAL MUGS

Holds 14 oz. Ceramic | Decal Dishwasher and microwave safe \$6.50 WHSL

C NEW U2370 • Peanuts Love Joy Grace Mug UPC 081983792014

E **NEW U2371** • **Good Things Mug** Matthew 19:26 Psalm 103:5