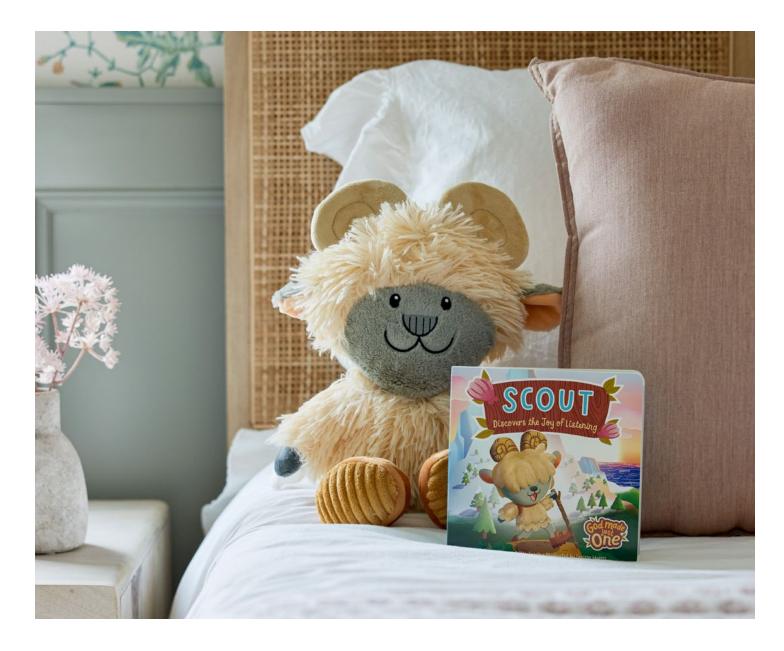

# Scout Discovers the Joy of Listening

Also from the world of God Made Just One, meet Scout! He's a friend who enjoys a good time—a hike through the forest or steep mountain climb! Scout's always in search of adventure and fun...he's special—like you!—because God made just one!

Scout sometimes is having so much fun, he gets carried away and forgets the feelings of others. He goes on an adventure where, even though he's sure his way is best, he forgets to listen, and his friends get left behind. Eventually, Scout realizes that thinking of others can add more joy to life than just following your own path.

With whimsical illustrations and clever rhymes, this book will keep kids engaged and remind them to keep their listening ears open.

C NEW U1661 • Scout
Discovers the Joy of Listening

 $6'' \times 6''$  Board book | 24 pages Ages 3 and up | Wipe clean with damp cloth | ISBN 9798886025323 Min of 3 | \$6.00 WHSL

SHIPS 9/2024

D NEW U1556 • Scout the Mountain Goat Plush 12" sitting | 17" standing Plush | Ages 3 and up | Polyester Wipe clean with damp cloth Min of 2 | \$12.50 WHSL

SHIPS 9/2024

A NEW J8772 • God Made
Just One Memory Game
3¼" × 3¼" | 24 cards
Ages 3 and up | Includes
24 cards and instruction sheet
Wipe clean with damp cloth
Min of 2 | \$10.00 WHSL