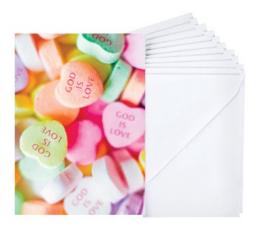

### **VALENTINE'S DAY 10CT PACKAGED NOTES**

\$1.00 WHSL | 4" × 33/8" 10 each of 1 design White envelopes Packaging: 51/8" × 4" × 11/16" Peggable clear bag packaging

C **J1496** • God Is Love 25-Count Inside: celebrating God's love with you. CSB Scripture