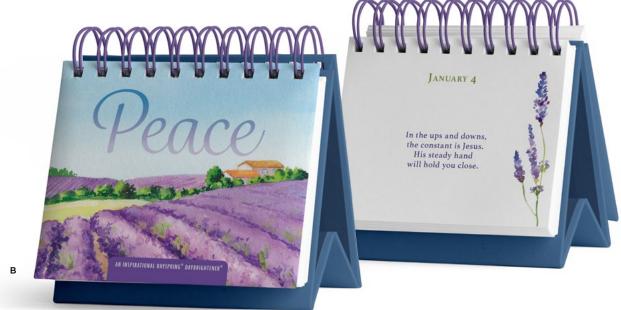

### B **NEW U2247** •

### Peace DayBrightener

 $5\frac{1}{2}$ " ×  $5\frac{1}{4}$ " ×  $1\frac{1}{4}$ " | 366 Inspirational messages | Spiral binding Padded front cover | Easel stand Min of 3 | **\$5.50 WHSL** 

SHIPS 8/2024

To see our full line of DayBrighteners, visit our Retailer Services site at retail.dayspring.com/catalogs