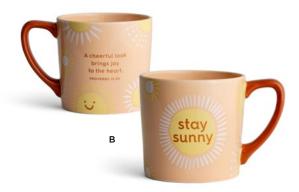

5 Wood and laminated paper 20 pre-written prayer cards Min of 2 | **\$12.50 WHSL** 



F U0323 • Mighty Kids DayBrightener

5½" × 5¼" × 1¼"
366 Inspirational messages
Spiral binding | Easel stand
Padded front cover
Min of 3 | \$5.50 WHSL









### A NEW U1588 •

**Jesus Listens DayBrightener** 5½" × 5¼" × 1¼" | 366 Inspirational messages | Spiral binding

messages | Spiral binding
Padded front cover | Easel stand
Min of 3 | \$6.00 WHSL

SHIPS 8/2024



### B **NEW U2247** •

### Peace DayBrightener

 $5\frac{1}{2}$ " ×  $5\frac{1}{4}$ " ×  $1\frac{1}{4}$ " | 366 Inspirational messages | Spiral binding Padded front cover | Easel stand Min of 3 | **\$5.50 WHSL** 

SHIPS 8/2024

To see our full line of DayBrighteners, visit our Retailer Services site at retail.dayspring.com/catalogs















## **Inspirational Mugs**

DaySpring's collection of inspirational mugs make great gifts for friends and loved ones, on any occasion! Each beautifully designed mug is made of ceramic and features a Scripture quote or inspirational sentiment that serves as a daily reminder of God's love and grace, plus a small surprise design on the inside.

Full line of drinkware can be viewed online at retailer.dayspring.com.



Surprise design inside!

## NEW • SHIPS 8/2024

### INSPIRATIONAL MUGS

Holds 14 oz. Ceramic | Decal Dishwasher and microwave safe \$6.50 WHSL





C NEW U2370 • Peanuts Love Joy Grace Mug UPC 081983792014



E **NEW U2371** • **Good Things Mug** Matthew 19:26 Psalm 103:5





A NEW U1375 •
Marvelous
Wonders Puzzle
18" × 24" | 550 pieces
\$7.50 WHSL

















###