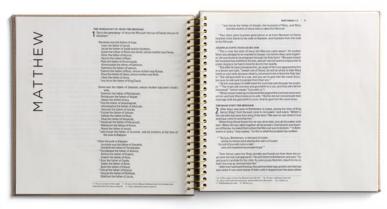

# **CSB Cranberry Illustrating Bible**

This Bible is specifically designed to inspire Bible journaling. Express your faith right in the pages of your own Bible, no extra Bible journal required. It's the perfect way for you to engage scripture, explore your creative heart and your relationship with God while you spend time decorating and personalizing God's word or you can add your innovative flair by including your bible study notes, sermon notetaking, special call outs, reminders and your favorite Bible verses.

The pages are 75% thicker than traditional Bibles, meaning that you can use the media of your choice without worrying it will bleed through. This version of the Illustrating Bible is perfect for interactive learners interested in engaging creatively and thoughtfully with the first five books of God's Word!

# **Illustrating Bibles**

DaySpring Illustrating Bibles invite you to engage creatively and thoughtfully with God's Word as you journey through the pages of Scripture. No need to worry about bleed-through; our premium paper is thicker than traditional Bibles, ensuring your creativity flows freely without limitations. With extra-large 3.75 inch margins, there's ample space for journaling, doodling, drawing, and painting.