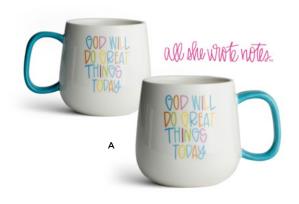

### INSPIRATIONAL MUGS

Holds 14 oz. Ceramic | Decal Dishwasher and microwave safe \$6.50 WHSL

C NEW U2370 • Peanuts Love Joy Grace Mug UPC 081983792014

E **NEW U2371** • **Good Things Mug** Matthew 19:26 Psalm 103:5