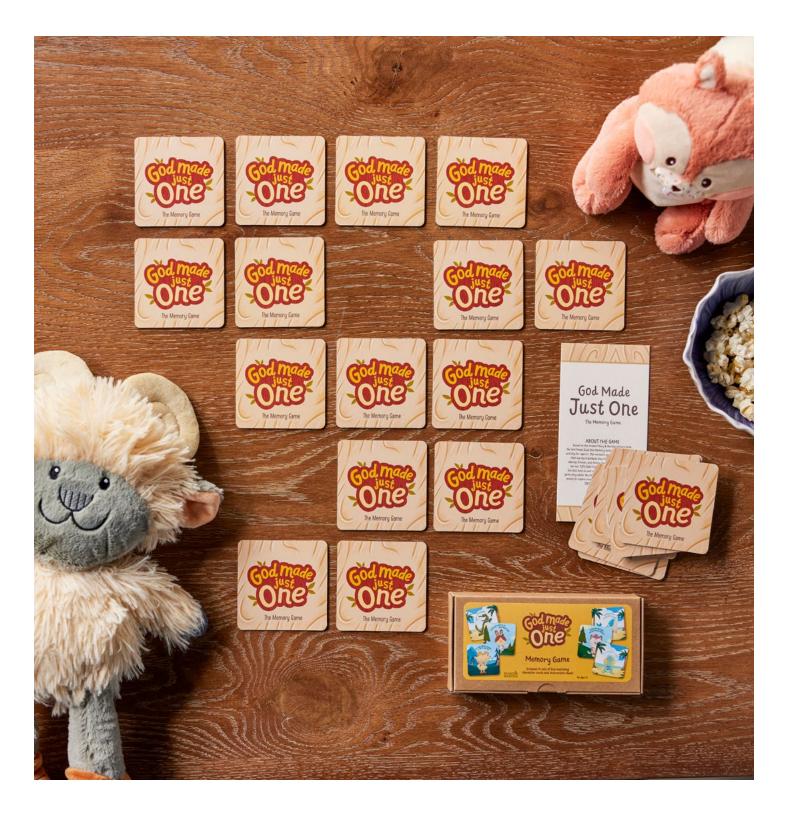

SHIPS 9/2024

D NEW U1556 • Scout the Mountain Goat Plush 12" sitting | 17" standing Plush | Ages 3 and up | Polyester Wipe clean with damp cloth Min of 2 | \$12.50 WHSL

SHIPS 9/2024

A NEW J8772 • God Made
Just One Memory Game
3¼" × 3¼" | 24 cards
Ages 3 and up | Includes
24 cards and instruction sheet
Wipe clean with damp cloth
Min of 2 | \$10.00 WHSL

SHIPS 9/2024

# **God Made Just One Memory Game**

Based on the *God Made Just One* picture book, our memory game is a fun and engaging activity for ages 3+. It can be enjoyed during individual play time or with a group of siblings, parents or friends up to six players. Faith-based talking points to inspire creative discussion can be found in the TIPS for PLAY TIME section.