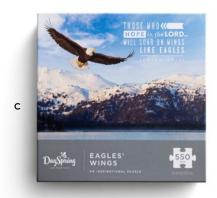

C **NEW U1927 • Eagles' Wings Puzzle**18" × 24" | 550 pieces
Isaiah 40:31 | **\$7.50 WHSL** 

D NEW U1414 • Struggle Bus Take Care Puzzle 18" × 24" | 550 pieces \$7.50 WHSL

E NEW U1923 • Light My Path Puzzle 30" × 24" | 1000 pieces \$10.00 WHSL