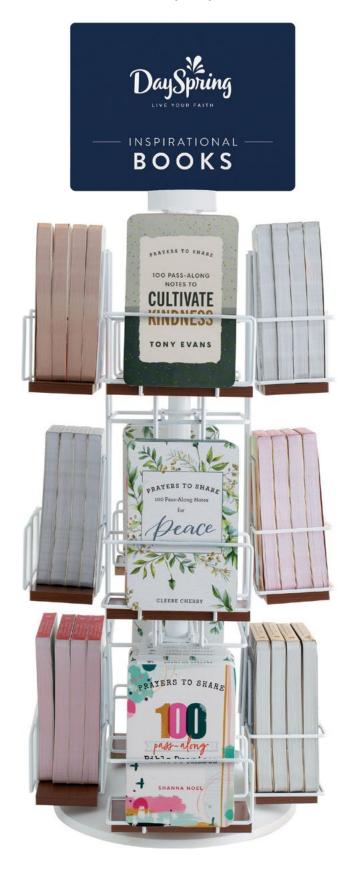

The Book and DayBrightener® Inspirational Spinner has 4 sides of available space to fill with our best-selling books, journals, and DayBrighteners®. Use the images of the display as a guide for placement of products. See your sales rep or call customer service for details.

# 115826 · Counter Top

Inspirational Book Spinner
131/6" × 131/6" × 28". White wire/hammered copper boards. Each tier holds 4 designs. Side load in. Features Prayers to Share, Gift Books, or Devotional Books on 3 tiers. A signed 3-year merchandising agreement must accompany order to receive free display. | \$155.50 cost