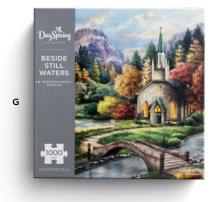

F NEW U1924 •
Fishin' Time Puzzle
24" × 30" | 1000 pieces
Matthew 4:19
\$10.00 WHSL

G NEW U1925 • Beside Still Waters Puzzle 24" × 30" | 1000 pieces \$10.00 WHSL