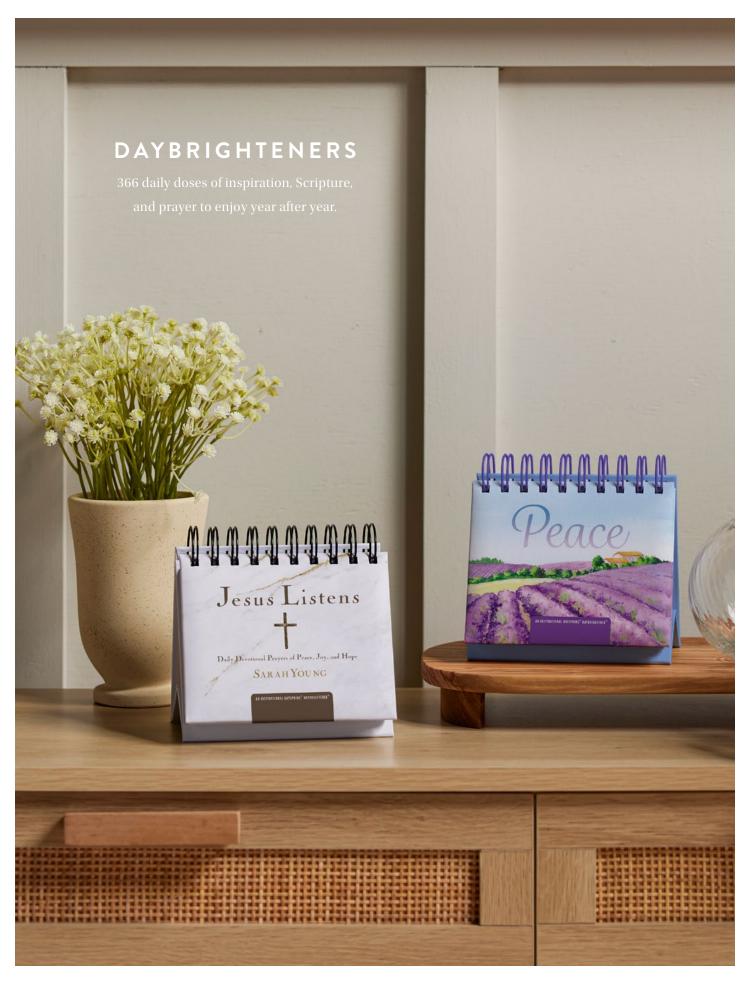

### A NEW U1588 •

**Jesus Listens DayBrightener** 5½" × 5¼" × 1¼" | 366 Inspirational messages | Spiral binding

messages | Spiral binding
Padded front cover | Easel stand
Min of 3 | \$6.00 WHSL

SHIPS 8/2024

### B **NEW U2247** •

### Peace DayBrightener

 $5\frac{1}{2}$ " ×  $5\frac{1}{4}$ " ×  $1\frac{1}{4}$ " | 366 Inspirational messages | Spiral binding Padded front cover | Easel stand Min of 3 | **\$5.50 WHSL** 

SHIPS 8/2024

To see our full line of DayBrighteners, visit our Retailer Services site at retail.dayspring.com/catalogs