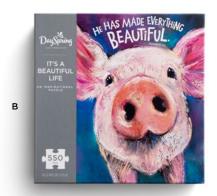

#### **PUZZLES**

Package Size:  $10\frac{1}{2}" \times 10\frac{1}{2}" \times 2"$ Chipboard & paper | Full color square storage box | Min of 1

B NEW U1926 • It's a Beautiful Life Puzzle 24" × 18" | 550 pieces Ecc 3:11 | \$7.50 WHSL