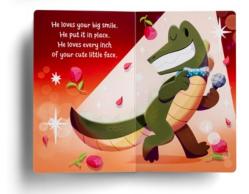

# Scout Discovers the Joy of Listening

Also from the world of God Made Just One, meet Scout! He's a friend who enjoys a good time—a hike through the forest or steep mountain climb! Scout's always in search of adventure and fun...he's special—like you!—because God made just one!

Scout sometimes is having so much fun, he gets carried away and forgets the feelings of others. He goes on an adventure where, even though he's sure his way is best, he forgets to listen, and his friends get left behind. Eventually, Scout realizes that thinking of others can add more joy to life than just following your own path.

With whimsical illustrations and clever rhymes, this book will keep kids engaged and remind them to keep their listening ears open.

C NEW U1661 • Scout
Discovers the Joy of Listening

 $6'' \times 6''$  Board book | 24 pages Ages 3 and up | Wipe clean with damp cloth | ISBN 9798886025323 Min of 3 | \$6.00 WHSL