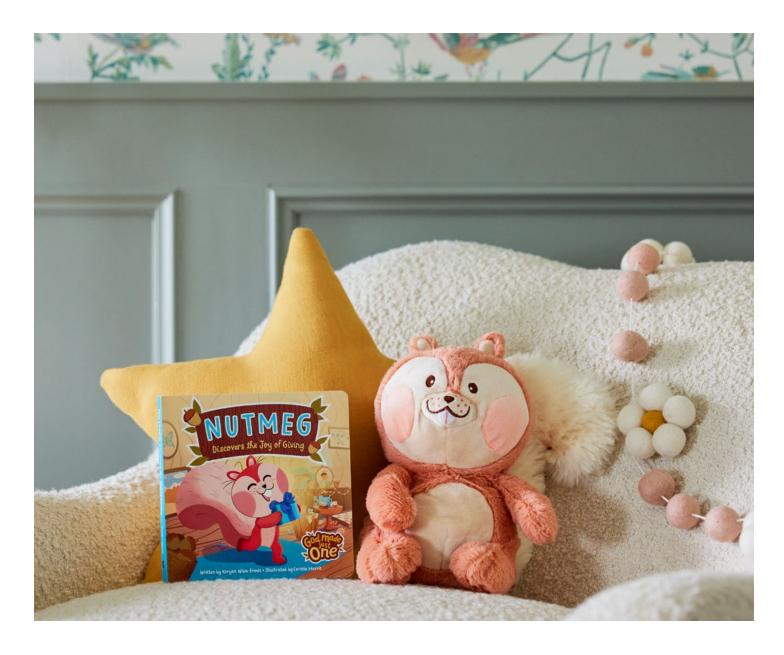

**NEW J6835 · God Made Just One** 

 $6'' \times 9\frac{1}{2}''$  Board book | 26 pages Ages 3 and up | Wipe clean with damp cloth | ISBN 9781648703010 Min of 3 | **\$7.00 WHSL** 

SHIPS 9/2024

A NEW J9667 • Nutmeg Discovers the Joy Of Giving

6" × 6" Board book | 24 pages Ages 3 and up | Wipe clean with damp cloth | ISBN 9781648709449 Min of 3 | **\$6.00 WHSL** 

SHIPS 9/2024

B NEW J8770 • Nutmeg the Squirrel Plush | 9" tall Plush | Ages 3 and up Polyester | Wipe clean with damp cloth Min of 2 | \$12.50 WHSL

# **Nutmeg Discovers the Joy Of Giving**

From the much-loved God Made Just One collection, meet Nutmeg the squirrel! She's crafty and smart and loves using knickknacks for projects and art! She's very creative with all she can find, and just like you, friend, she is one-of-a-kind!

Nutmeg loves her collections—from acorns to knickknacks—she finds a space for all of them in her overflowing treehouse. She adores her treasures so much that she just can't face the thought of giving them away, even to help a friend. Eventually Nutmeg faces her fears and discovers that sharing feels good—and nothing is better than bringing joy to others.

Based on II Corinthians 9:7—God loves a cheerful giver—this fun-to-read, beautifully illustrated story will teach children about the joy that comes from giving and sharing.