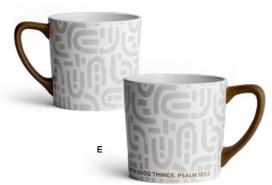

### INSPIRATIONAL MUGS

Holds 14 oz. Ceramic | Decal Dishwasher and microwave safe \$6.50 WHSL

C NEW U2370 • Peanuts Love Joy Grace Mug UPC 081983792014

E **NEW U2371** • **Good Things Mug** Matthew 19:26 Psalm 103:5