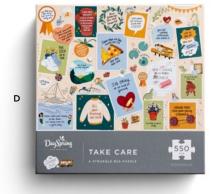

C **NEW U1927 • Eagles' Wings Puzzle**18" × 24" | 550 pieces
Isaiah 40:31 | **\$7.50 WHSL** 

D NEW U1414 • Struggle Bus Take Care Puzzle 18" × 24" | 550 pieces \$7.50 WHSL

E NEW U1923 • Light My Path Puzzle 30" × 24" | 1000 pieces \$10.00 WHSL