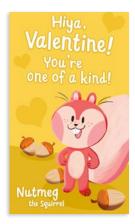

### **VALENTINE'S DAY 10CT PACKAGED NOTES**

\$1.00 WHSL | 4" × 33/8" 10 each of 1 design White envelopes Packaging: 51/8" × 4" × 11/16" Peggable clear bag packaging

C **J1496** • God Is Love 25-Count Inside: celebrating God's love with you. CSB Scripture