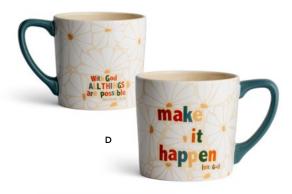

### INSPIRATIONAL MUGS

Holds 14 oz. Ceramic | Decal Dishwasher and microwave safe \$6.50 WHSL

C NEW U2370 • Peanuts Love Joy Grace Mug UPC 081983792014

E **NEW U2371** • **Good Things Mug** Matthew 19:26 Psalm 103:5