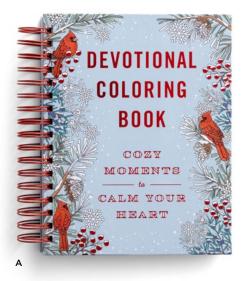

# **Cozy Moments to Calm Your Heart**

DEVOTIONAL COLORING BOOK

An addition to our top-selling coloring book series that offers peace to soothe the winter blues.

Some days just feel fruitless and rocky with turmoil—especially the dark days of winter. The Devotional Coloring Book: Cozy Moments to Calm Your Heart gives readers a chance to take a deep breath and a much-needed

mental break from the restlessness of life's daily demands. They can color the beautifully illustrated pages to their heart's content as they read encouraging Scriptures and comforting messages that can make the empty days of winter feel less gloomy. They'll feel restored and at peace page after page as they express their creativity and get inspired by selections from God's Word.

SAMPLE INSIDE SPREAD

SAMPLE INSIDE SPREAD

A **NEW U1225 • Cozy** Moments to Calm Your Heart

**Devotional Coloring Book** 7" × 9" Soft touch hardcover 160 pages | Spiral binding Min of 3 | ISBN 9798886024081 Foil accents | \$8.50 WHSL