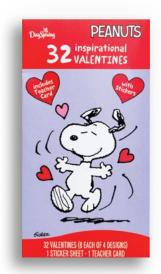

B **70240 · Peanuts**\*
© Peanuts Worldwide LLC
8½" × 5" | ICB Scripture
Includes 36 bonus stickers
Cannot ship outside
North America | **\$2.00 WHSL** 

SHIPS 11/2024