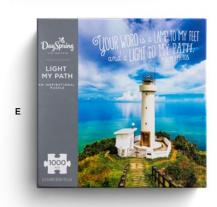

C **NEW U1927 • Eagles' Wings Puzzle**18" × 24" | 550 pieces
Isaiah 40:31 | **\$7.50 WHSL** 

D NEW U1414 • Struggle Bus Take Care Puzzle 18" × 24" | 550 pieces \$7.50 WHSL

E NEW U1923 • Light My Path Puzzle 30" × 24" | 1000 pieces \$10.00 WHSL