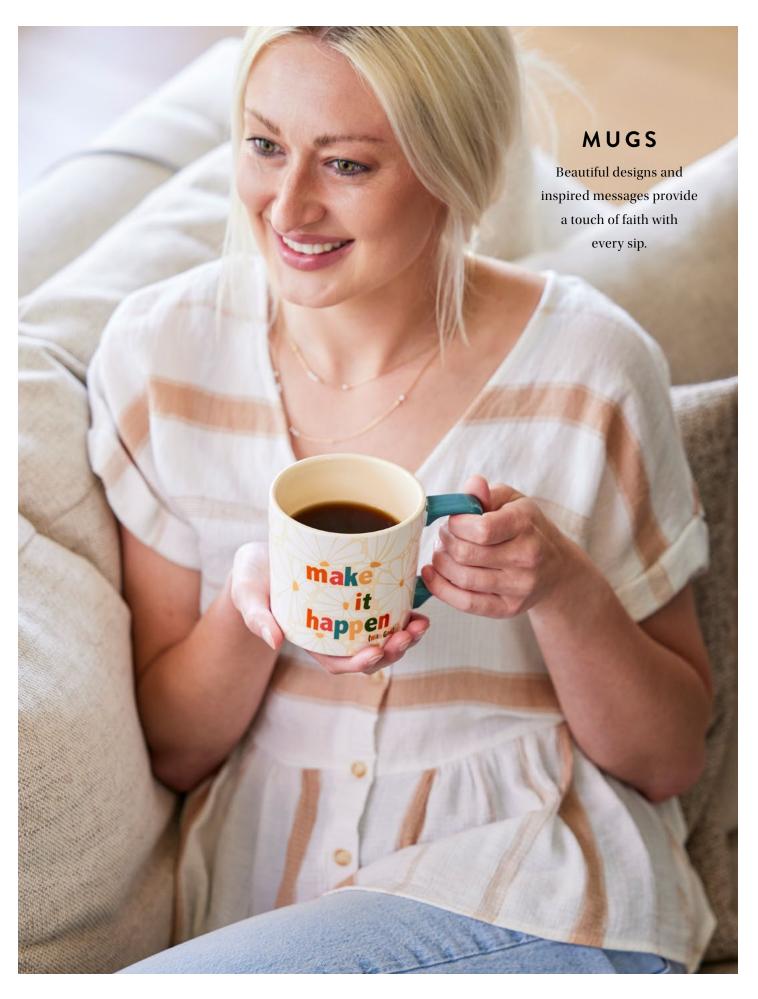

## **Inspirational Mugs**

DaySpring's collection of inspirational mugs make great gifts for friends and loved ones, on any occasion! Each beautifully designed mug is made of ceramic and features a Scripture quote or inspirational sentiment that serves as a daily reminder of God's love and grace, plus a small surprise design on the inside.

Full line of drinkware can be viewed online at retailer.dayspring.com.

Surprise design inside!