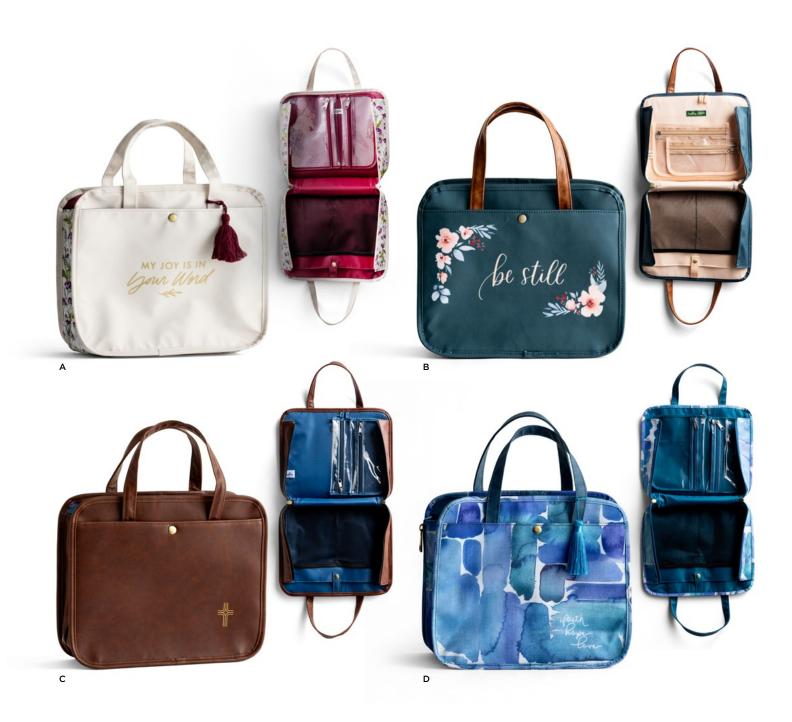

# ORGANIZATIONAL BAGS

10" × 12" × 4" | Min of 2 Inside: Polyester lining 2 side zippers Interior pockets 2 organization pouches Wipe with damp cloth Polybag packaging

# **Organizational Bags**

DaySpring's Organizational Bags are functional, stylish, and perfectly sized for your everyday essentials. With ample room for your Bible study and journaling supplies, these bags are easy to carry and easy to clean. Stay organized with two removable zipper pouches, interior pockets and lay-flat design with side zippers. These make a thoughtful gift for Bible journaling and crafting friends.

A NEW U2171 • In Your Word Organizational Bag Outside: oil cloth | Message: My joy is in Your Word \$20.00 WHSL

SHIPS 8/2024

B J6872 • Studio 71 Be Still Organizational Bag | Outside: matte oilcloth | Screenprint \$20.00 WHSL

C J6871 • Cross Organizational Bag • Brown Outside: faux leather Gold foil screenprint woven label | Ephesians 5:2 \$20.00 WHSL

D J8759 • Faith, Hope, Love Organizational Bag Outside: oil cloth Message: Faith, Hope, Love | \$20.00 WHSL