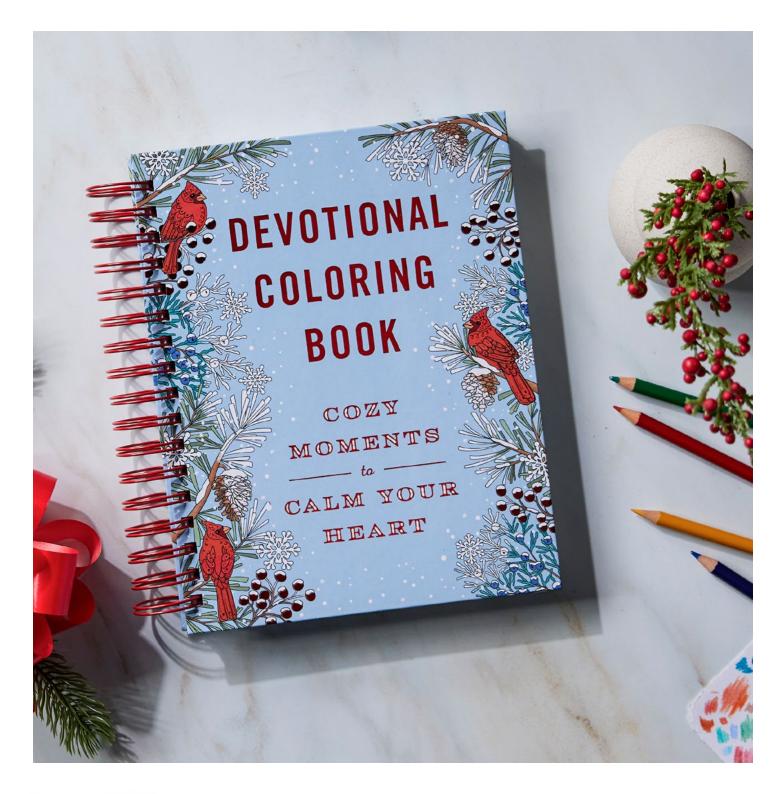

# **Cozy Moments to Calm Your Heart**

DEVOTIONAL COLORING BOOK

An addition to our top-selling coloring book series that offers peace to soothe the winter blues.

Some days just feel fruitless and rocky with turmoil—especially the dark days of winter. The Devotional Coloring Book: Cozy Moments to Calm Your Heart gives readers a chance to take a deep breath and a much-needed

mental break from the restlessness of life's daily demands. They can color the beautifully illustrated pages to their heart's content as they read encouraging Scriptures and comforting messages that can make the empty days of winter feel less gloomy. They'll feel restored and at peace page after page as they express their creativity and get inspired by selections from God's Word.

SAMPLE INSIDE SPREAD

SAMPLE INSIDE SPREAD

A **NEW U1225 • Cozy** Moments to Calm Your Heart

**Devotional Coloring Book** 7" × 9" Soft touch hardcover 160 pages | Spiral binding Min of 3 | ISBN 9798886024081 Foil accents | \$8.50 WHSL