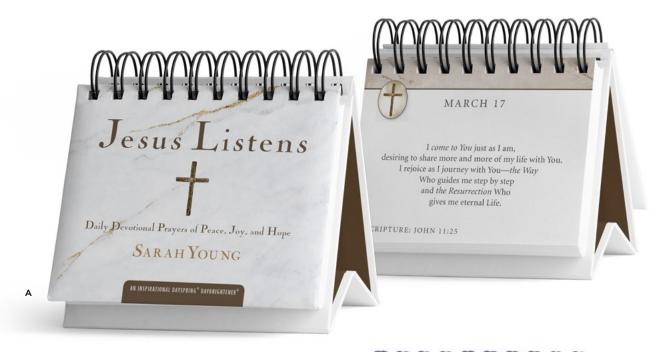

### A NEW U1588 •

**Jesus Listens DayBrightener** 5½" × 5¼" × 1¼" | 366 Inspirational messages | Spiral binding

messages | Spiral binding
Padded front cover | Easel stand
Min of 3 | \$6.00 WHSL

SHIPS 8/2024