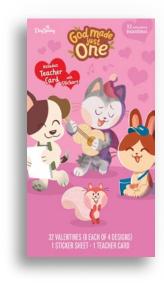

### CHILDREN'S VALENTINE'S DAY BOXED CARDS

32 cards, 8 each of 4 designs 1 teacher card | Printed box Packaging:  $10\%6^{\circ} \times 5\%4^{\circ} \times 1\%6^{\circ}$  Minimum of 4

### SHIPS 11/2024