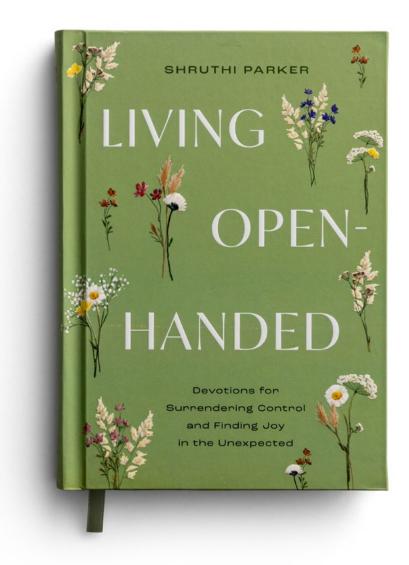

# **NEW U2693 •** Living Open-Handed

5" × 7" Hardcover | 208 pages Spot UV and Deboss Four Color Interior ISBN 9798886028614 Min of 3 | \$7.50 WHSL

SHIPS 10/2024

# **Living Open-Handed**

DEVOTIONS FOR SURRENDERING CONTROL AND FINDING JOY IN THE UNEXPECTED

A 90-day devotional that invites readers to fearlessly embrace the unexpected.

Life is full of ups and downs. We have an idea of what's good for us—but it doesn't always match God's plans for us. How do we learn to trust God's timing, provision, plans, and perspective when we're dealing with the unexpected? Living Open-Handed invites readers to surrender control to God's all-sustaining power and His very good will as they discover how to appreciate the ins and outs and ups and downs that life brings. Through selected verses, devotions, prayers, and reflection prompts, this 90-day devotional

will leave readers with a growing sense of faith—and maybe even an unexplainable joy—in the curveballs life throws at them.

**Shruthi Parker** loves to tell stories. And through her storytelling, her audience learns what's next in fashion, the joys and trials of motherhood, and her ever-deepening faith in Jesus. Catch her out and about, and you'll see her either enjoying an oat milk latte or playing tennis. She currently lives in Texas with her husband and three kiddos. Find her on Instagram @thehonestShruth and say hello!