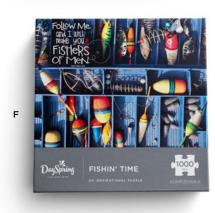

F NEW U1924 •
Fishin' Time Puzzle
24" × 30" | 1000 pieces
Matthew 4:19
\$10.00 WHSL

G NEW U1925 • Beside Still Waters Puzzle 24" × 30" | 1000 pieces \$10.00 WHSL