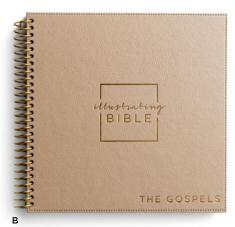

# B J6441 • NIV Illustrating Bible Portion: The Gospels 9½" × 9½" × 1" Bible version: NIV

9½" × 9½" × 1" Bible version: NIV 168 pages | 12 pt font Polybag packaging ISBN 9781648702778 Min of 2 | \$14.50 WHSL